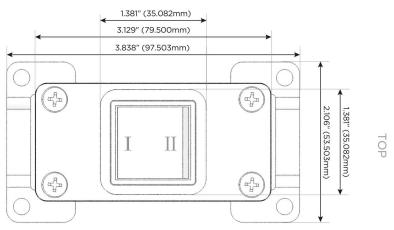

## **Module/Port Options:**

- **Tamper Resistant AC Receptacle**
- USB-A & USB-C (20W)
- Double USB-A (Fast Charging Ports 18W)
- **HDMI**
- CAT 6
- 12 RJ 12
- Switched AC
- 3-Way Switch (Low Voltage)
- USB-C (45W High Speed Charging Port)
- USB-C (25W High Speed Charging Port)
- Switched AC (Rocker Switch)
- **Dimmer Switch**

#### Plug:

Supplied with Low Profile Flat 45° Angle 120 VAC Plug

Optional Standard Straight 120 VAC Plug

Optional Straight 120 VAC Pass-through Plug

- · CLEAN, COMPACT DESIGN
- **STREAMLINED**
- **LOW PROFILE**
- SIDE-EXITING CORDS
- **PLUG & PLAY**
- 6' AC CORD & PLUG (FLAT PLUG STANDARD)
- **CUSTOMIZABLE CONFIGURATIONS AND FINISHES**
- **UL LISTED FOR MOUNTING IN FURNITURE**
- 15A