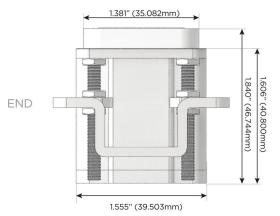

#### AC POWER & DATA CONNECTIVITY SOLUTION

M-POWER-1TW-Y-MAB(2)

Distributed by

Mormax Company, Inc.

914-699-0101

sales@mormax.com 8 Westchester Plaza mormax.com Elmsford, NY 10523

Metro Light & Power's line of power & data solutions offers sophisticated design elements combined with greater ease of installation. Streamlined and low-profile, enhanced by side-exiting cords, our outlets advance the industry with their cutting edge look and feel. We believe flexibility is key, and we provide a variety of mounting options, including the ability to mount in limited spaces. Our outlets are available in many finishes and configurations, in addition to a custom color and finish capability for our clients.

## AC POWER & DATA CONNECTIVITY SOLUTION

M-POWER-1TW-Y-MAB(2)