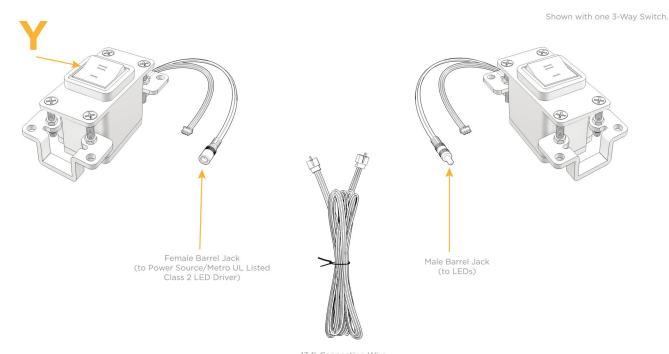

UL LISTED AND APPROVED FOR USE ONLY WITH METRO LIGHT & POWER'S UL LISTED LEDS & CLASS 2 UL LISTED LED DRIVERS

# Specs: Modules/Ports:

7 3-Way Switch

13 ft Connection Wire (connects the two outlets together)