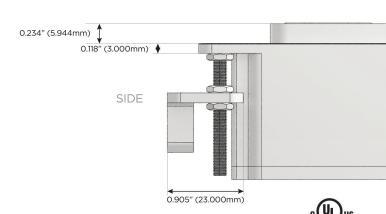

#### AC POWER & DATA CONNECTIVITY SOLUTION

M-POWER-1TW-Y-MAB(2)

Distributed by

Mormax Company, Inc.

914-699-0101

sales@mormax.com 8 Westchester Plaza mormax.com Elmsford, NY 10523

Metro Light & Power's line of power & data solutions offers sophisticated design elements combined with greater ease of installation. Streamlined and low-profile, enhanced by side-exiting cords, our outlets advance the industry with their cutting edge look and feel. We believe flexibility is key, and we provide a variety of mounting options, including the ability to mount in limited spaces. Our outlets are available in many finishes and configurations, in addition to a custom color and finish capability for our clients.

## AC POWER & DATA CONNECTIVITY SOLUTION

M-POWER-1TW-Y-MAB(2)