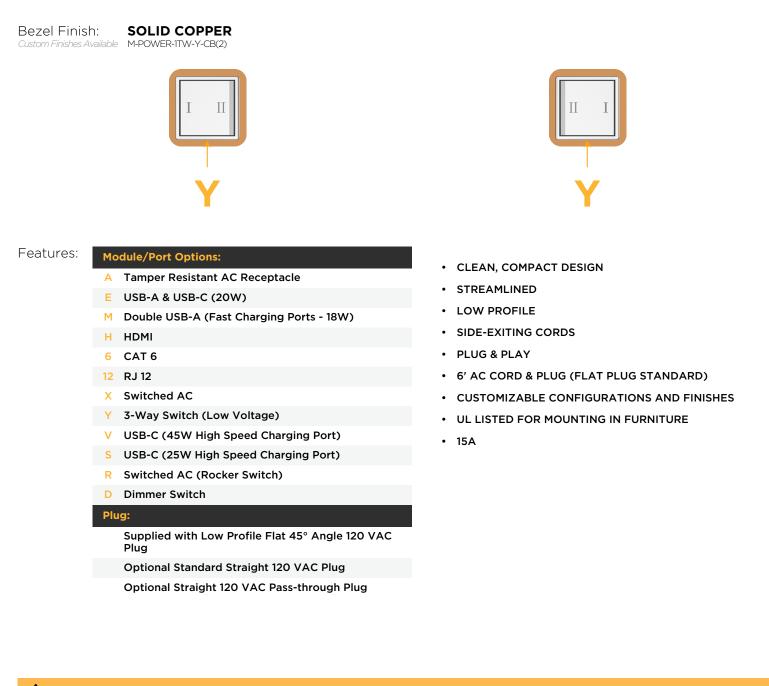

M-POWER-1TW-Y-CB(2)

Distributed by

Mormax Company, Inc. 8 Westchester Plaza Elmsford, NY 10523 914-699-0101

sales@mormax.com

mormax.com

Metro Light & Power's line of power & data solutions offers sophisticated design elements combined with greater ease of installation. Streamlined and low-profile, enhanced by side-exiting cords, our outlets advance the industry with their cutting edge look and feel. We believe flexibility is key, and we provide a variety of mounting options, including the ability to mount in limited spaces. Our outlets are available in many finishes and configurations, in addition to a custom color and finish capability for our clients.