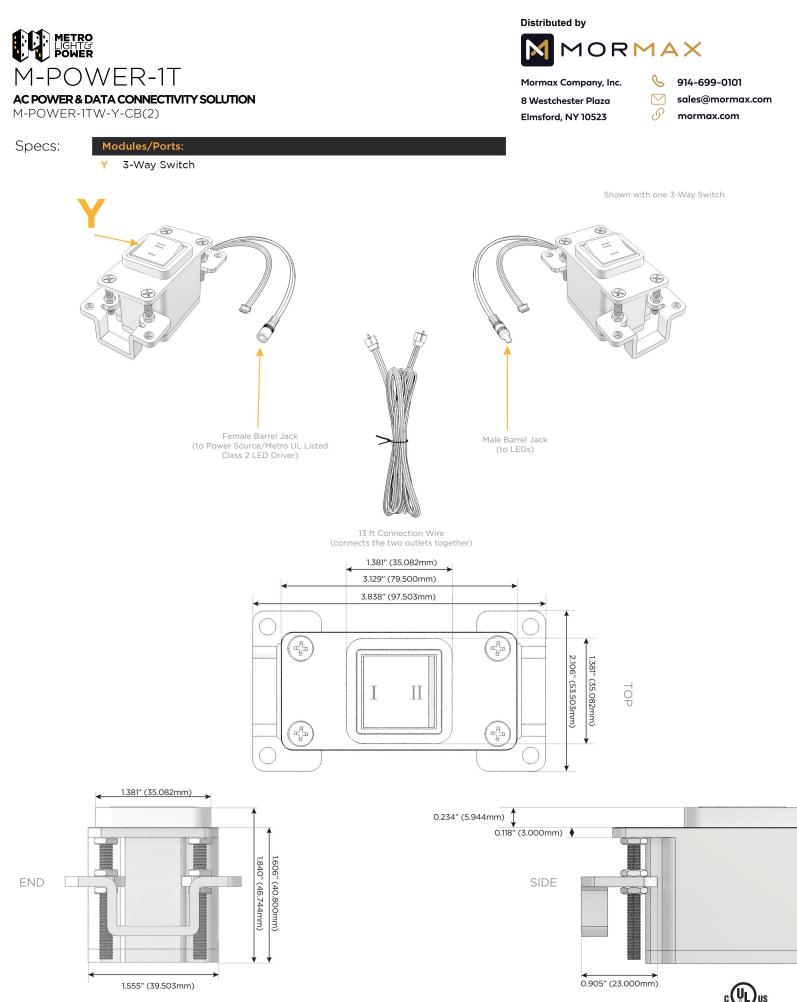

M-POWER-1TW-Y-CB(2)

Distributed by

Mormax Company, Inc. 8 Westchester Plaza Elmsford, NY 10523 914-699-0101

sales@mormax.com

mormax.com

Metro Light & Power's line of power & data solutions offers sophisticated design elements combined with greater ease of installation. Streamlined and low-profile, enhanced by side-exiting cords, our outlets advance the industry with their cutting edge look and feel. We believe flexibility is key, and we provide a variety of mounting options, including the ability to mount in limited spaces. Our outlets are available in many finishes and configurations, in addition to a custom color and finish capability for our clients.