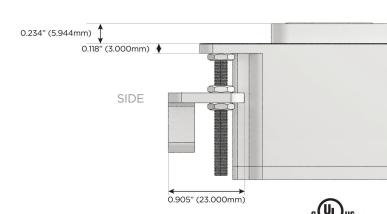

#### Plug:

Supplied with Low Profile Flat 45° Angle 120 VAC Plug

Optional Standard Straight 120 VAC Plug

Optional Straight 120 VAC Pass-through Plug

- · CLEAN, COMPACT DESIGN
- **STREAMLINED**
- **LOW PROFILE**
- SIDE-EXITING CORDS
- **PLUG & PLAY**
- 6' AC CORD & PLUG (FLAT PLUG STANDARD)
- **CUSTOMIZABLE CONFIGURATIONS AND FINISHES**
- **UL LISTED FOR MOUNTING IN FURNITURE**
- 15A

UL LISTED AND APPROVED FOR USE ONLY WITH METRO LIGHT & POWER'S UL LISTED LEDS & CLASS 2 UL LISTED LED DRIVERS





## AC POWER & DATA CONNECTIVITY SOLUTION

M-POWER-1TW-Y-BZB(2)

Specs:

# Distributed by



Mormax Company, Inc. 8 Westchester Plaza

Elmsford, NY 10523

914-699-0101

sales@mormax.com mormax.com

# Modules/Ports:

3-Way Switch



13 ft Connection Wire (connects the two outlets together)