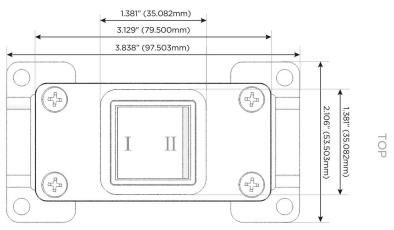

**

#### Plug:

Supplied with Low Profile Flat 45° Angle 120 VAC Plug

Optional Standard Straight 120 VAC Plug

Optional Straight 120 VAC Pass-through Plug

- · CLEAN, COMPACT DESIGN
- **STREAMLINED**
- **LOW PROFILE**
- SIDE-EXITING CORDS
- **PLUG & PLAY**
- 6' AC CORD & PLUG (FLAT PLUG STANDARD)
- **CUSTOMIZABLE CONFIGURATIONS AND FINISHES**
- **UL LISTED FOR MOUNTING IN FURNITURE**
- 15A

UL LISTED AND APPROVED FOR USE ONLY WITH METRO LIGHT & POWER'S UL LISTED LEDS & CLASS 2 UL LISTED LED DRIVERS





## AC POWER & DATA CONNECTIVITY SOLUTION

M-POWER-1TW-Y-BZB(2)

Specs:

# Distributed by



Mormax Company, Inc. 8 Westchester Plaza

Elmsford, NY 10523

914-699-0101

sales@mormax.com mormax.com

# Modules/Ports:

3-Way Switch



13 ft Connection Wire (connects the two outlets together)