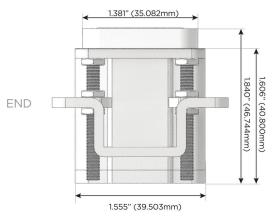

#### Plug:

Supplied with Low Profile Flat 45° Angle 120 VAC Plug

Optional Standard Straight 120 VAC Plug

Optional Straight 120 VAC Pass-through Plug

- · CLEAN, COMPACT DESIGN
- **STREAMLINED**
- **LOW PROFILE**
- SIDE-EXITING CORDS
- **PLUG & PLAY**
- 6' AC CORD & PLUG (FLAT PLUG STANDARD)
- **CUSTOMIZABLE CONFIGURATIONS AND FINISHES**
- **UL LISTED FOR MOUNTING IN FURNITURE**
- 15A

UL LISTED AND APPROVED FOR USE ONLY WITH METRO LIGHT & POWER'S UL LISTED LEDS & CLASS 2 UL LISTED LED DRIVERS





## AC POWER & DATA CONNECTIVITY SOLUTION

M-POWER-1TW-Y-BZB(2)

Specs:

# Distributed by



Mormax Company, Inc. 8 Westchester Plaza

Elmsford, NY 10523

914-699-0101

sales@mormax.com mormax.com

# Modules/Ports:

3-Way Switch



13 ft Connection Wire (connects the two outlets together)