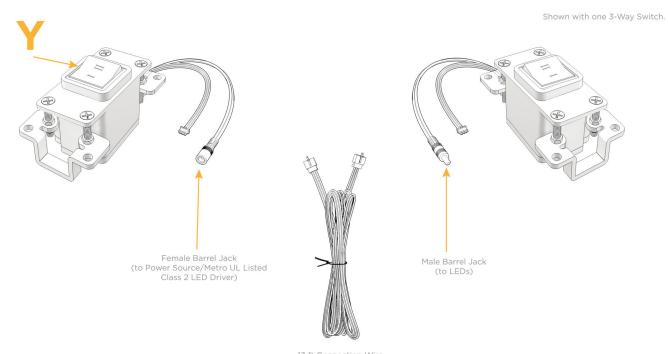

# Modules/Ports:

3-Way Switch

13 ft Connection Wire (connects the two outlets together)