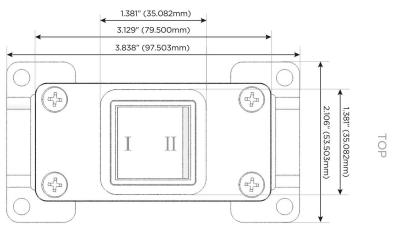

Modules/Ports:

Y 3-Way Switch

13 ft Connection Wire (connects the two outlets together)