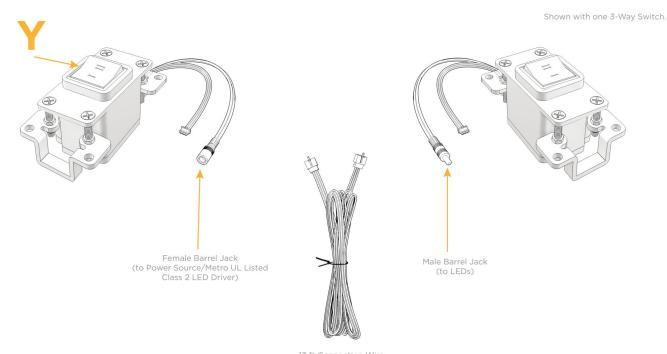

Modules/Ports:

Y 3-Way Switch

13 ft Connection Wire (connects the two outlets together)

UL LISTED AND APPROVED FOR USE ONLY WITH METRO LIGHT & POWER'S UL LISTED LEDS & CLASS 2 UL LISTED LED DRIVERS