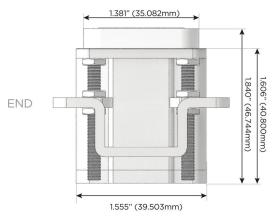

# AC POWER & DATA CONNECTIVITY SOLUTION

M-POWER-1TW-Y-BZAB(2)

Specs:

Distributed by

Mormax Company, Inc.
8 Westchester Plaza

Elmsford, NY 10523

914-699-0101

sales@mormax.com
mormax.com

Modules/Ports:

Y 3-Way Switch

13 ft Connection Wire (connects the two outlets together)