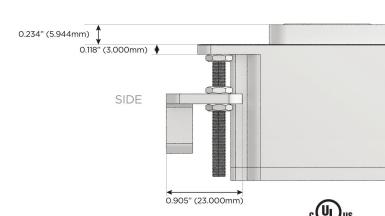

# AC POWER & DATA CONNECTIVITY SOLUTION

M-POWER-1TW-Y-BRB(2)

Specs:

Distributed by

Mormax Company, Inc.
8 Westchester Plaza

Elmsford, NY 10523

914-699-0101

 $\subseteq$ 