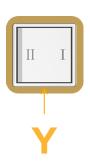

# **Module/Port Options:**

- A Tamper Resistant AC Receptacle
- E USB-A & USB-C (20W)
- M Double USB-A (Fast Charging Ports 18W)
- H HDMI
- 6 CAT 6
- 12 RJ 12
- X Switched AC
- Y 3-Way Switch (Low Voltage)
- V USB-C (45W High Speed Charging Port)
- S USB-C (25W High Speed Charging Port)
- R Switched AC (Rocker Switch)
- Dimmer Switch

# Modules/Ports:

Y 3-Way Switch

13 ft Connection Wire (connects the two outlets together)