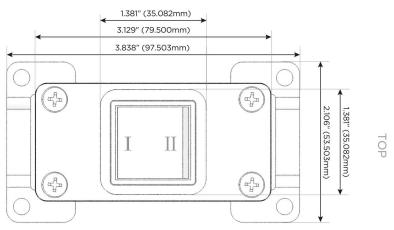

# **Module/Port Options:**

- A Tamper Resistant AC Receptacle
- E USB-A & USB-C (20W)
- M Double USB-A (Fast Charging Ports 18W)
- H HDMI
- 6 CAT 6
- 12 RJ 12
- X Switched AC
- Y 3-Way Switch (Low Voltage)
- V USB-C (45W High Speed Charging Port)
- S USB-C (25W High Speed Charging Port)
- R Switched AC (Rocker Switch)
- Dimmer Switch

# Modules/Ports:

Y 3-Way Switch

13 ft Connection Wire (connects the two outlets together)