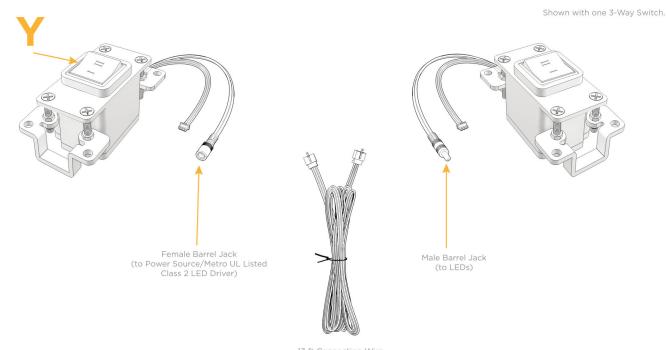

 $\wedge$ 

UL LISTED AND APPROVED FOR USE ONLY WITH METRO LIGHT & POWER'S UL LISTED LEDS & CLASS 2 UL LISTED LED DRIVERS

# Modules/Ports:

Y 3-Way Switch

13 ft Connection Wire (connects the two outlets together)