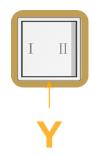

# **Module/Port Options:**

- A Tamper Resistant AC Receptacle
- E USB-A & USB-C (20W)
- M Double USB-A (Fast Charging Ports 18W)
- H HDMI
- 6 CAT 6
- 12 RJ 12
- X Switched AC
- Y 3-Way Switch (Low Voltage)
- V USB-C (45W High Speed Charging Port)
- S USB-C (25W High Speed Charging Port)
- R Switched AC (Rocker Switch)
- Dimmer Switch

# Modules/Ports:

Y 3-Way Switch

13 ft Connection Wire (connects the two outlets together)