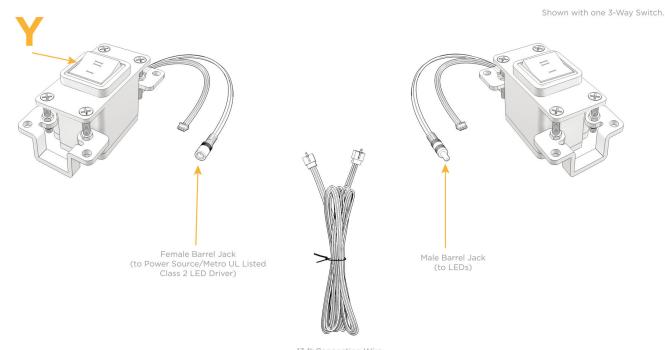

UL LISTED AND APPROVED FOR USE ONLY WITH METRO LIGHT & POWER'S UL LISTED LEDS & CLASS 2 UL LISTED LED DRIVERS

# Modules/Ports:

Y 3-Way Switch

13 ft Connection Wire (connects the two outlets together)