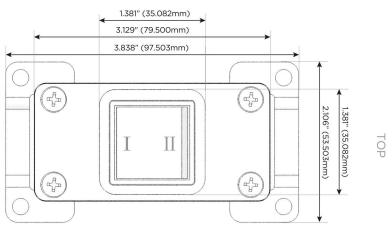

# Modules/Ports:

Y 3-Way Switch

13 ft Connection Wire (connects the two outlets together)