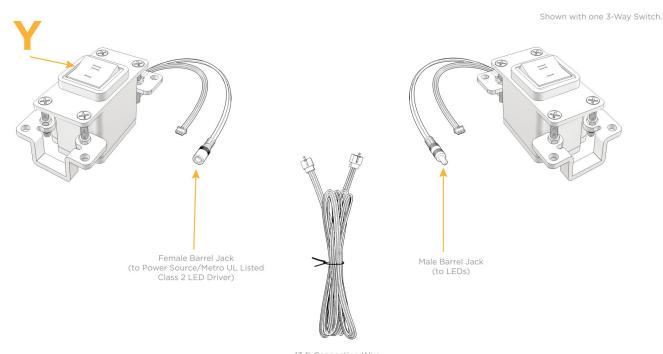

UL LISTED AND APPROVED FOR USE ONLY WITH METRO LIGHT & POWER'S UL LISTED LEDS & CLASS 2 UL LISTED LED DRIVERS

# Modules/Ports:

Y 3-Way Switch

13 ft Connection Wire (connects the two outlets together)