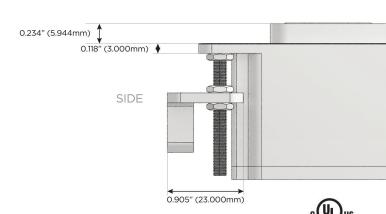

# Modules/Ports:

Y 3-Way Switch

13 ft Connection Wire (connects the two outlets together)