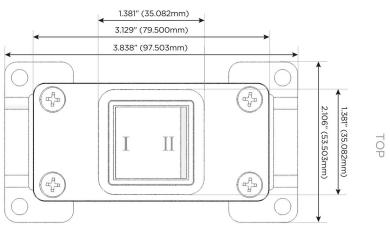

# Modules/Ports:

Y 3-Way Switch

13 ft Connection Wire (connects the two outlets together)