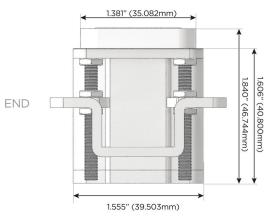

# Modules/Ports:

Y 3-Way Switch

13 ft Connection Wire (connects the two outlets together)