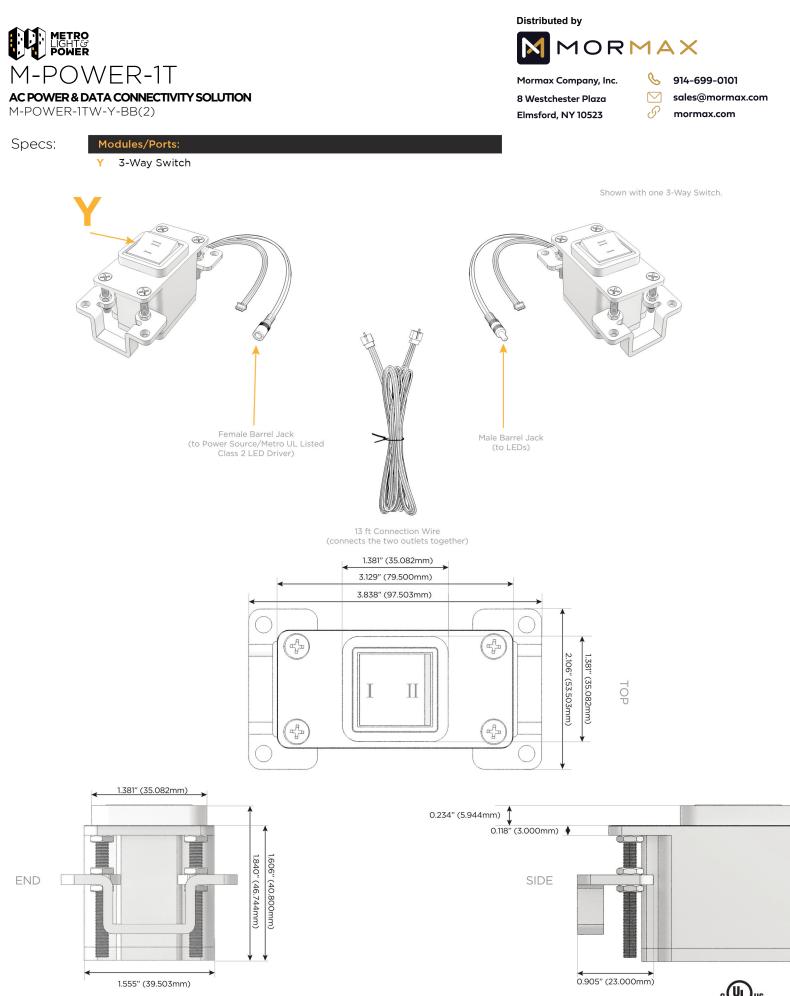

M-POWER-1TW-Y-BB(2)

Distributed by

Mormax Company, Inc. 8 Westchester Plaza Elmsford, NY 10523 914-699-0101

sales@mormax.com

6 mormax.com

Metro Light & Power's line of power & data solutions offers sophisticated design elements combined with greater ease of installation. Streamlined and low-profile, enhanced by side-exiting cords, our outlets advance the industry with their cutting edge look and feel. We believe flexibility is key, and we provide a variety of mounting options, including the ability to mount in limited spaces. Our outlets are available in many finishes and configurations, in addition to a custom color and finish capability for our clients.