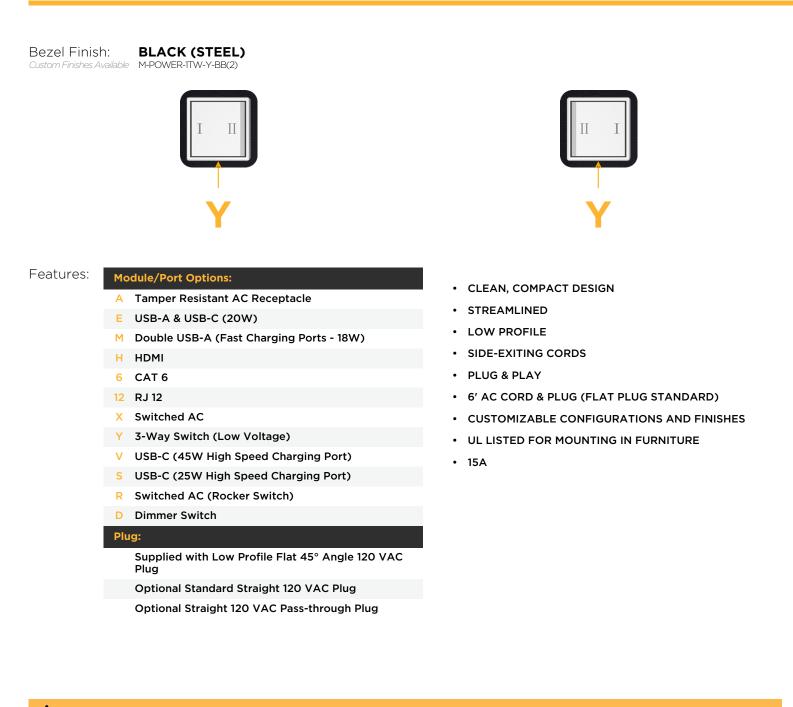

M-POWER-1TW-Y-BB(2)

Distributed by

Mormax Company, Inc. 8 Westchester Plaza Elmsford, NY 10523 914-699-0101

sales@mormax.com

6 mormax.com

Metro Light & Power's line of power & data solutions offers sophisticated design elements combined with greater ease of installation. Streamlined and low-profile, enhanced by side-exiting cords, our outlets advance the industry with their cutting edge look and feel. We believe flexibility is key, and we provide a variety of mounting options, including the ability to mount in limited spaces. Our outlets are available in many finishes and configurations, in addition to a custom color and finish capability for our clients.