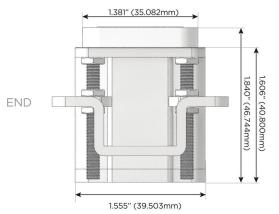

# AC POWER & DATA CONNECTIVITY SOLUTION

M-POWER-1TW-Y-B2AB(2)

Specs:

Distributed by

Mormax Company, Inc.

8 Westchester Plaza

Elmsford, NY 10523

MORMAX