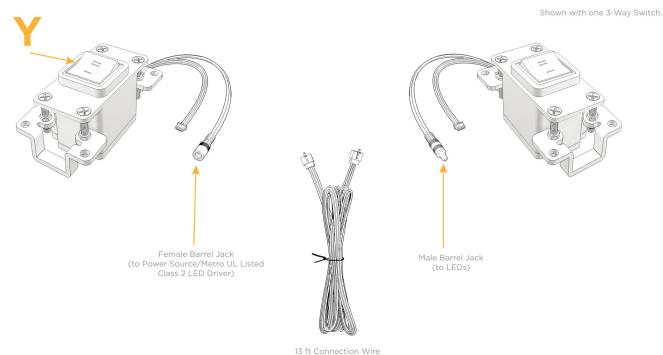

# Modules/Ports:

3-Way Switch

(connects the two outlets together)

UL LISTED AND APPROVED FOR USE ONLY WITH METRO LIGHT & POWER'S UL LISTED LEDS & CLASS 2 UL LISTED LED DRIVERS