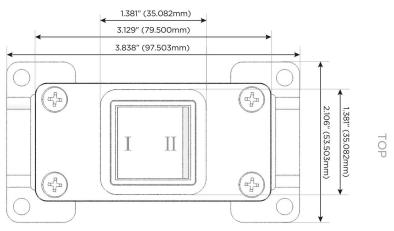

# **Module/Port Options:**

- **Tamper Resistant AC Receptacle**
- USB-A & USB-C (20W)
- Double USB-A (Fast Charging Ports 18W)
- **HDMI**
- CAT 6
- 12 RJ 12
- Switched AC
- 3-Way Switch (Low Voltage)
- V USB-C (45W High Speed Charging Port)
- USB-C (25W High Speed Charging Port)
- Switched AC (Rocker Switch)
- **Dimmer Switch**

# Modules/Ports:

3-Way Switch

(connects the two outlets together)