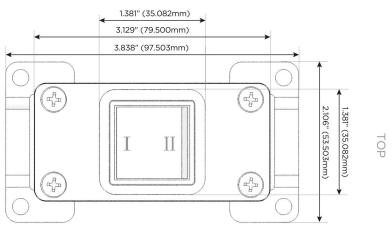

## AC POWER & DATA CONNECTIVITY SOLUTION

M-POWER-1TW-Y-APAB(2)

Specs:

Distributed by

Mormax Company, Inc. 8 Westchester Plaza

Elmsford, NY 10523

Shown with one 3-Way Switch.

914-699-0101

sales@mormax.com mormax.com

Modules/Ports:

3-Way Switch

13 ft Connection Wire (connects the two outlets together)