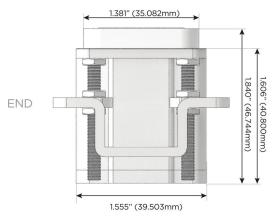

## AC POWER & DATA CONNECTIVITY SOLUTION

M-POWER-1TW-Y-APAB(2)

Specs:

Distributed by

Mormax Company, Inc. 8 Westchester Plaza

Elmsford, NY 10523

Shown with one 3-Way Switch.

914-699-0101

sales@mormax.com mormax.com

Modules/Ports:

3-Way Switch

13 ft Connection Wire (connects the two outlets together)