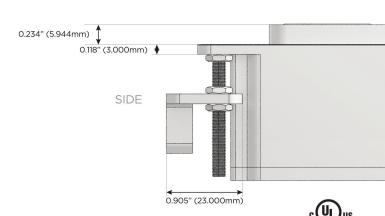

#### Plug:

Supplied with Low Profile Flat 45° Angle 120 VAC Plug

Optional Standard Straight 120 VAC Plug

Optional Straight 120 VAC Pass-through Plug

- · CLEAN, COMPACT DESIGN
- STREAMLINED
- LOW PROFILE
- SIDE-EXITING CORDS
- PLUG & PLAY
- 6' AC CORD & PLUG (FLAT PLUG STANDARD)
- CUSTOMIZABLE CONFIGURATIONS AND FINISHES
- UL LISTED FOR MOUNTING IN FURNITURE
- 15A