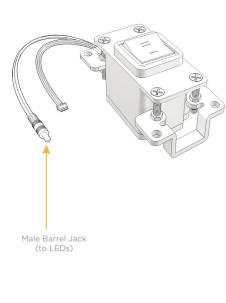

 $\Lambda$ 

UL LISTED AND APPROVED FOR USE ONLY WITH METRO LIGHT & POWER'S UL LISTED LEDS & CLASS 2 UL LISTED LED DRIVERS

## AC POWER & DATA CONNECTIVITY SOLUTION

M-POWER-1TW-Y-APAB(2)

Specs:

Distributed by

Mormax Company, Inc. 8 Westchester Plaza

Elmsford, NY 10523

Shown with one 3-Way Switch.

914-699-0101

sales@mormax.com mormax.com

Modules/Ports:

3-Way Switch

13 ft Connection Wire (connects the two outlets together)