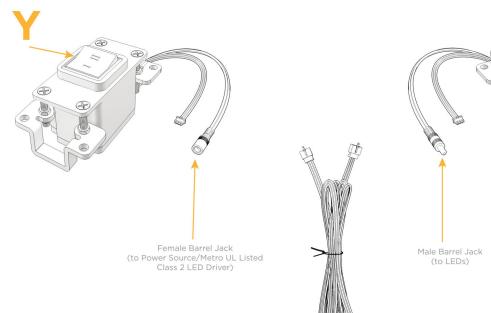

 $\Lambda$ 

UL LISTED AND APPROVED FOR USE ONLY WITH METRO LIGHT & POWER'S UL LISTED LEDS & CLASS 2 UL LISTED LED DRIVERS

## AC POWER & DATA CONNECTIVITY SOLUTION

M-POWER-1TW-Y-APAB(2)

Specs:

Distributed by

Mormax Company, Inc. 8 Westchester Plaza

Elmsford, NY 10523

Shown with one 3-Way Switch.

914-699-0101

sales@mormax.com mormax.com

Modules/Ports:

3-Way Switch

13 ft Connection Wire (connects the two outlets together)