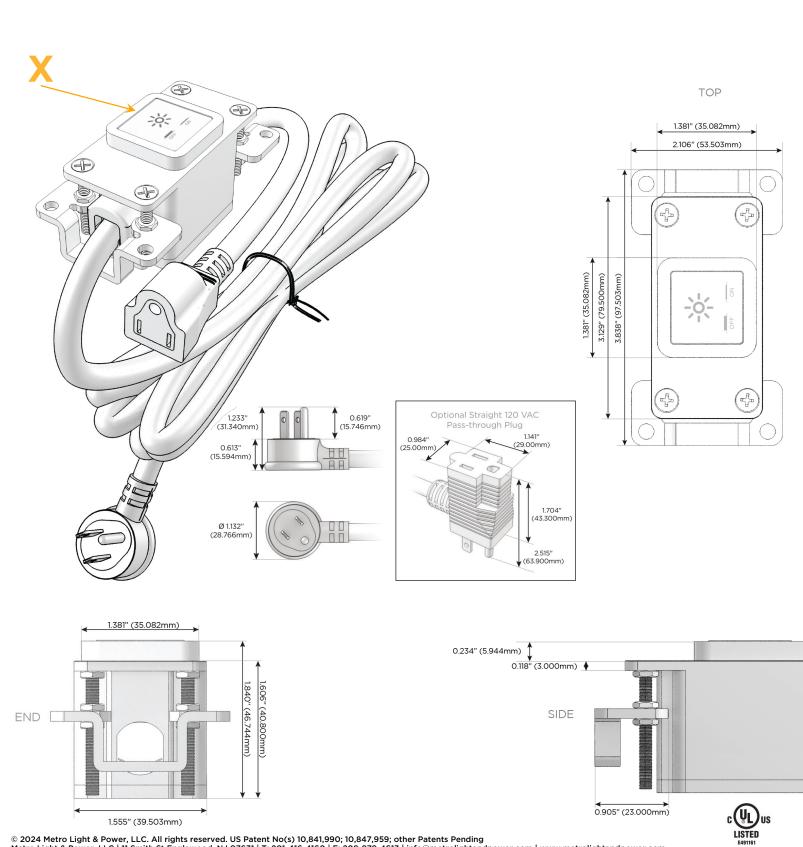

#### Bezel Finish: **GUNMETAL (ABS)**

Custom Finishes Available

M-POWER-ITW-X-S3AB

### Module/Port Options:

- **Tamper Resistant AC Receptacle** Α
- E USB-A & USB-C (20W)
- Μ Double USB-A (Fast Charging Ports - 18W)
- H. HDMI
- 6 CAT 6
- 12 RJ 12
- Switched AC X
- 3-Way Switch (Low Voltage)
- V USB-C (45W High Speed Charging Port)
- USB-C (25W High Speed Charging Port) S
- R Switched AC (Rocker Switch)
- D Dimmer Switch

## Plug:

Supplied with Low Profile Flat 45° Angle 120 VAC Plug

**Optional Standard Straight 120 VAC Plug** 

Optional Straight 120 VAC Pass-through Plug

- CLEAN, COMPACT DESIGN
- STREAMLINED
- LOW PROFILE
- SIDE-EXITING CORDS
- PLUG & PLAY
- 6' AC CORD & PLUG (FLAT PLUG STANDARD)
- CUSTOMIZABLE CONFIGURATIONS AND FINISHES
- UL LISTED FOR MOUNTING IN FURNITURE
- 15A

# AC POWER & DATA CONNECTIVITY SOLUTION

M-POWER-1TW-X-S3AB

Specs:

Modules/Ports: X Switched AC Distributed by

Mormax Company, Inc. 8 Westchester Plaza Elmsford, NY 10523

C 914-699-0101 sales@mormax.com  $\square$  $\bar{\mathscr{O}}$ mormax.com