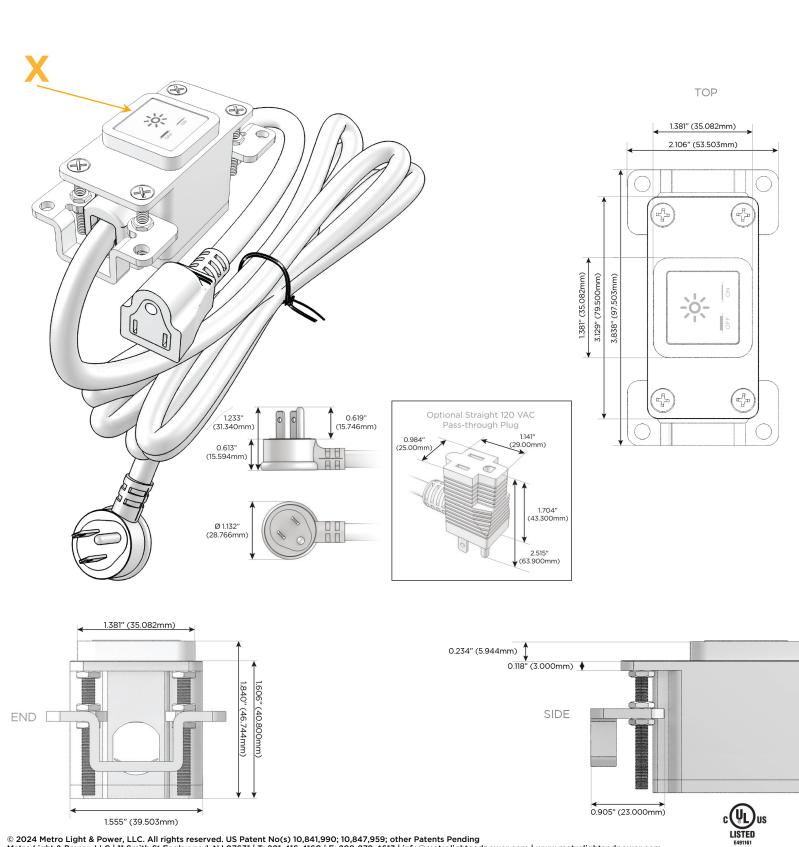

### Module/Port Options:

- A Tamper Resistant AC Receptacle
- E USB-A & USB-C (20W)
- M Double USB-A (Fast Charging Ports 18W)
- H HDMI
- 6 CAT 6
- 12 RJ 12
- X Switched AC
- Y 3-Way Switch (Low Voltage)
- V USB-C (45W High Speed Charging Port)
- S USB-C (25W High Speed Charging Port)
- R Switched AC (Rocker Switch)
- D Dimmer Switch

### Plug:

Supplied with Low Profile Flat 45° Angle 120 VAC Plug

**Optional Standard Straight 120 VAC Plug** 

Optional Straight 120 VAC Pass-through Plug

- CLEAN, COMPACT DESIGN
- STREAMLINED
- LOW PROFILE
- SIDE-EXITING CORDS
- PLUG & PLAY
- 6' AC CORD & PLUG (FLAT PLUG STANDARD)
- CUSTOMIZABLE CONFIGURATIONS AND FINISHES
- UL LISTED FOR MOUNTING IN FURNITURE
- 15A