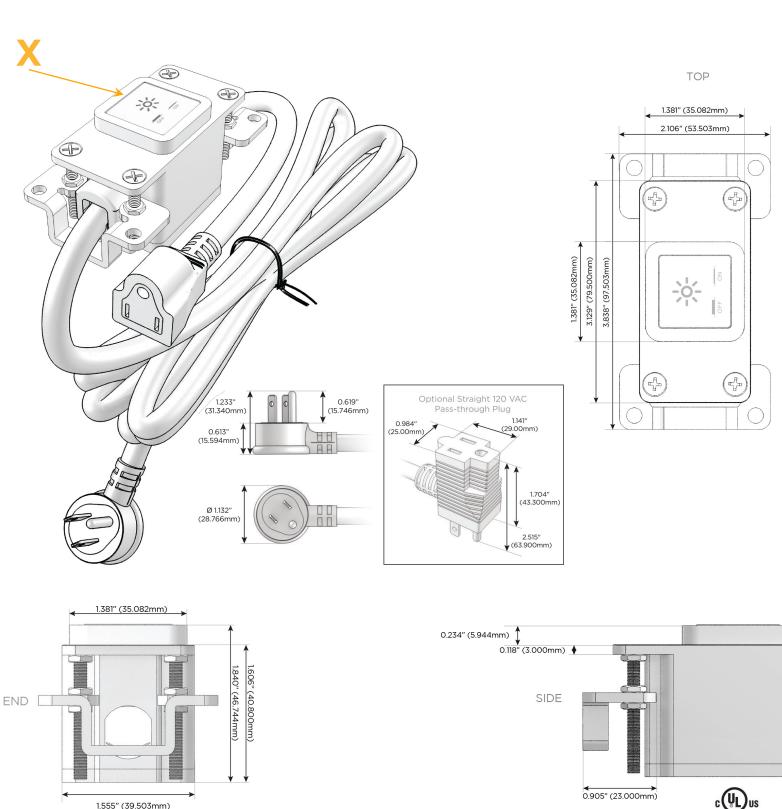

## Plug:

Supplied with Low Profile Flat 45° Angle 120 VAC Plug

**Optional Standard Straight 120 VAC Plug** 

Optional Straight 120 VAC Pass-through Plug

- CLEAN, COMPACT DESIGN
- STREAMLINED
- LOW PROFILE
- SIDE-EXITING CORDS
- PLUG & PLAY
- 6' AC CORD & PLUG (FLAT PLUG STANDARD)
- CUSTOMIZABLE CONFIGURATIONS AND FINISHES
- UL LISTED FOR MOUNTING IN FURNITURE
- 15A

# AC POWER & DATA CONNECTIVITY SOLUTION

M-POWER-1TW-X-BRAAB

Specs:

Modules/Ports: X Switched AC Distributed by

Mormax Company, Inc. 8 Westchester Plaza Elmsford, NY 10523 Sales@mormax.com
✓ mormax.com

© 2024 Metro Light & Power, LLC. All rights reserved. US Patent No(s) 10,841,990; 10,847,959; other Patents Pending Metro Light & Power, LLC | 11 Smith St Englewood, NJ 07631 | T: 201-416-4160 | F: 208-979-4613 | info@metrolightandpower.com | www.metrolightandpower.com