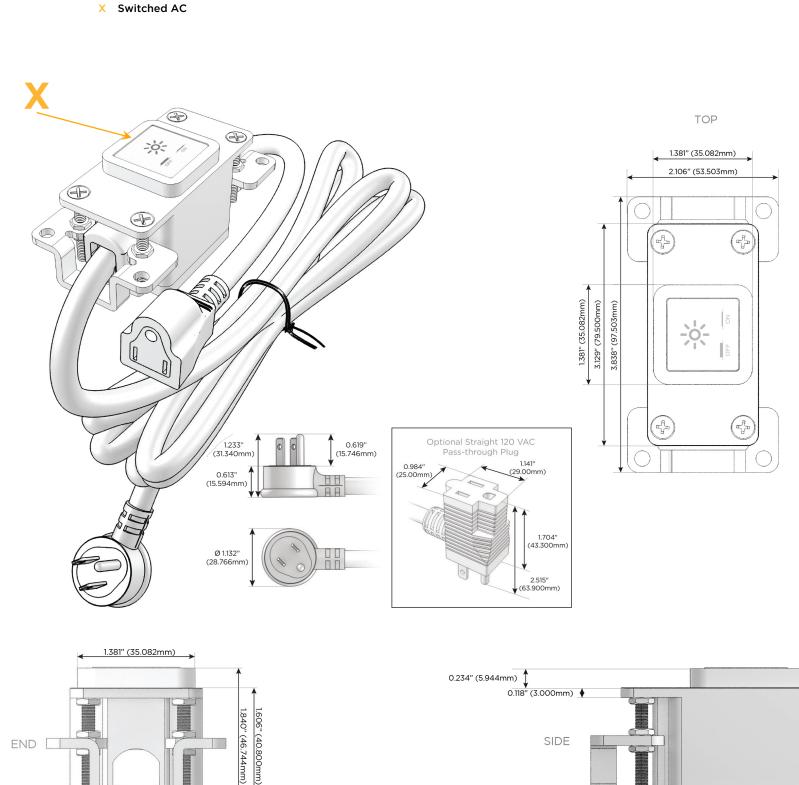

#### Module/Port Options:

- A Tamper Resistant AC Receptacle
- E USB-A & USB-C (20W)
- M Double USB-A (Fast Charging Ports 18W)
- H HDMI
- 6 CAT 6
- 12 RJ 12
- X Switched AC
- Y 3-Way Switch (Low Voltage)
- V USB-C (45W High Speed Charging Port)
- S USB-C (25W High Speed Charging Port)
- R Switched AC (Rocker Switch)
- D Dimmer Switch

### Plug:

Supplied with Low Profile Flat 45° Angle 120 VAC Plug

**Optional Standard Straight 120 VAC Plug** 

Optional Straight 120 VAC Pass-through Plug

- CLEAN, COMPACT DESIGN
- STREAMLINED
- LOW PROFILE
- SIDE-EXITING CORDS
- PLUG & PLAY
- 6' AC CORD & PLUG (FLAT PLUG STANDARD)
- CUSTOMIZABLE CONFIGURATIONS AND FINISHES
- UL LISTED FOR MOUNTING IN FURNITURE
- 15A

# AC POWER & DATA CONNECTIVITY SOLUTION

M-POWER-1TW-X-B2AB

Specs:

Modules/Ports:

1.555" (39.503mm)

Distributed by

0.905" (23.000mm)

(VL)us