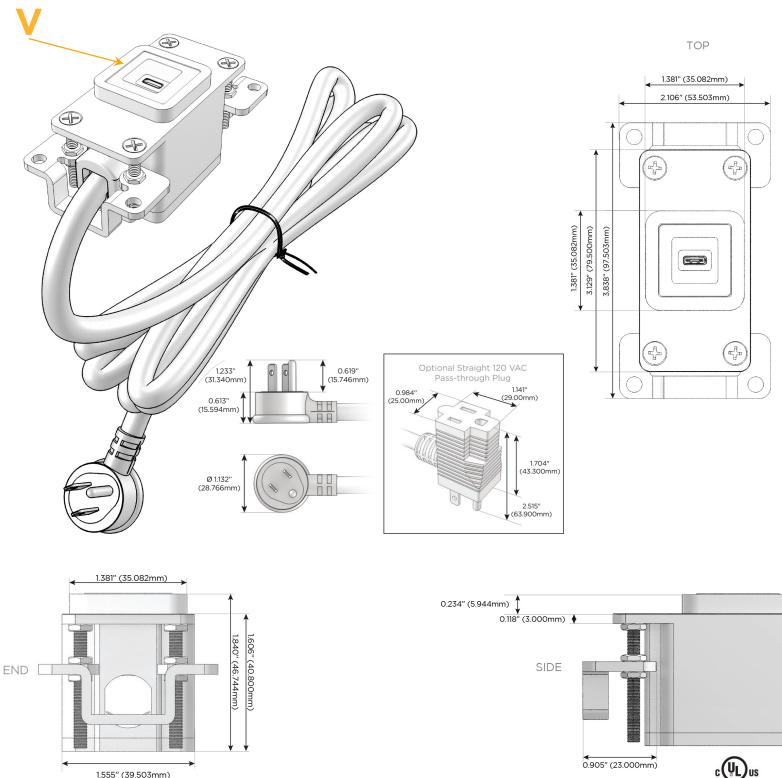

#### Module/Port Options:

- **Tamper Resistant AC Receptacle** Α
- E USB-A & USB-C (20W)
- Μ Double USB-A (Fast Charging Ports - 18W)
- H. HDMI
- 6 CAT 6
- 12 RJ 12
- Switched AC X
- 3-Way Switch (Low Voltage)
- V USB-C (45W High Speed Charging Port)
- USB-C (25W High Speed Charging Port) S
- R Switched AC (Rocker Switch)
- D Dimmer Switch

### Plug:

Supplied with Low Profile Flat 45° Angle 120 VAC Plug

**Optional Standard Straight 120 VAC Plug** 

Optional Straight 120 VAC Pass-through Plug

- CLEAN, COMPACT DESIGN
- STREAMLINED
- LOW PROFILE
- SIDE-EXITING CORDS
- PLUG & PLAY
- 6' AC CORD & PLUG (FLAT PLUG STANDARD)
- CUSTOMIZABLE CONFIGURATIONS AND FINISHES
- UL LISTED FOR MOUNTING IN FURNITURE
- 15A

#### Modules/Ports:

V USB-C (45W High Speed Charging Port) Distributed by

Mormax Company, Inc. 8 Westchester Plaza Elmsford, NY 10523

C 914-699-0101  $\square$ 

sales@mormax.com mormax.com

© 2024 Metro Light & Power, LLC. All rights reserved. US Patent No(s) 10,841,990; 10,847,959; other Patents Pending Metro Light & Power, LLC | 11 Smith St Englewood, NJ 07631 | T: 201-416-4160 | F: 208-979-4613 | info@metrolightandpower.com | www.metrolightandpower.com