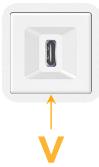

#### Module/Port Options:

- **Tamper Resistant AC Receptacle** Α
- E USB-A & USB-C (20W)
- Μ Double USB-A (Fast Charging Ports - 18W)
- H. HDMI
- 6 CAT 6
- 12 RJ 12
- Switched AC X
- 3-Way Switch (Low Voltage)
- V USB-C (45W High Speed Charging Port)
- USB-C (25W High Speed Charging Port) S
- R Switched AC (Rocker Switch)
- D Dimmer Switch

#### Modules/Ports:

V USB-C (45W High Speed Charging Port) Distributed by

Mormax Company, Inc. 8 Westchester Plaza Elmsford, NY 10523

C 914-699-0101  $\square$ 

sales@mormax.com mormax.com

© 2024 Metro Light & Power, LLC. All rights reserved. US Patent No(s) 10,841,990; 10,847,959; other Patents Pending Metro Light & Power, LLC | 11 Smith St Englewood, NJ 07631 | T: 201-416-4160 | F: 208-979-4613 | info@metrolightandpower.com | www.metrolightandpower.com