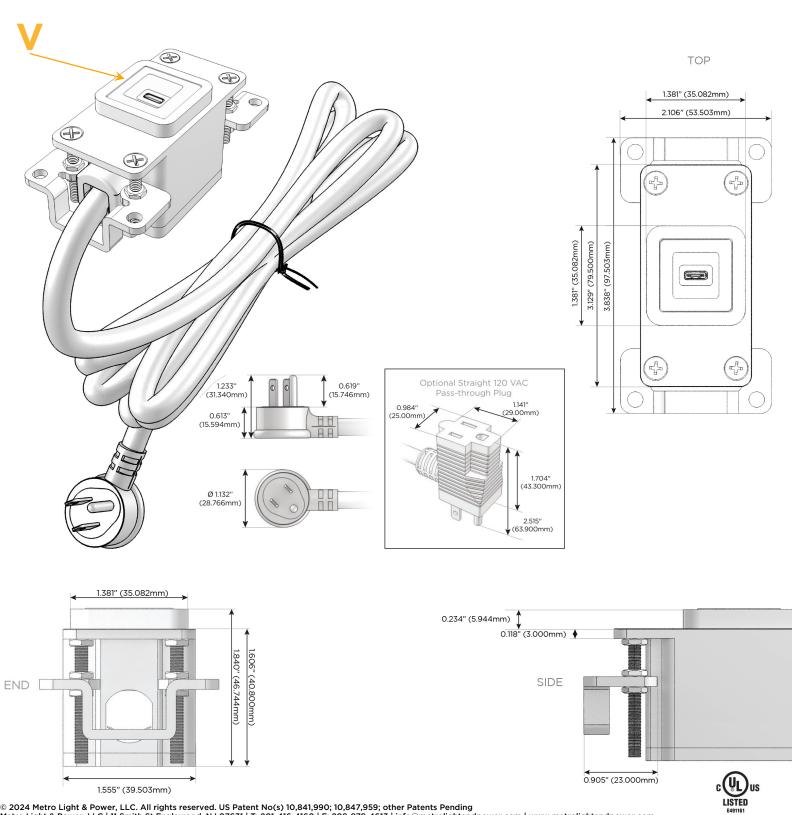

# Plug:

Supplied with Low Profile Flat 45° Angle 120 VAC Plug

**Optional Standard Straight 120 VAC Plug** 

Optional Straight 120 VAC Pass-through Plug

- CLEAN, COMPACT DESIGN
- STREAMLINED
- LOW PROFILE
- SIDE-EXITING CORDS
- PLUG & PLAY
- 6' AC CORD & PLUG (FLAT PLUG STANDARD)
- CUSTOMIZABLE CONFIGURATIONS AND FINISHES
- UL LISTED FOR MOUNTING IN FURNITURE
- 15A

#### Modules/Ports:

V USB-C (45W High Speed Charging Port) Distributed by

Mormax Company, Inc. 8 Westchester Plaza Elmsford, NY 10523

C 914-699-0101  $\square$ 

sales@mormax.com mormax.com

WER DISTR

© 2024 Metro Light & Power, LLC. All rights reserved. US Patent No(s) 10,841,990; 10,847,959; other Patents Pending Metro Light & Power, LLC | 11 Smith St Englewood, NJ 07631 | T: 201-416-4160 | F: 208-979-4613 | info@metrolightandpower.com | www.metrolightandpower.com