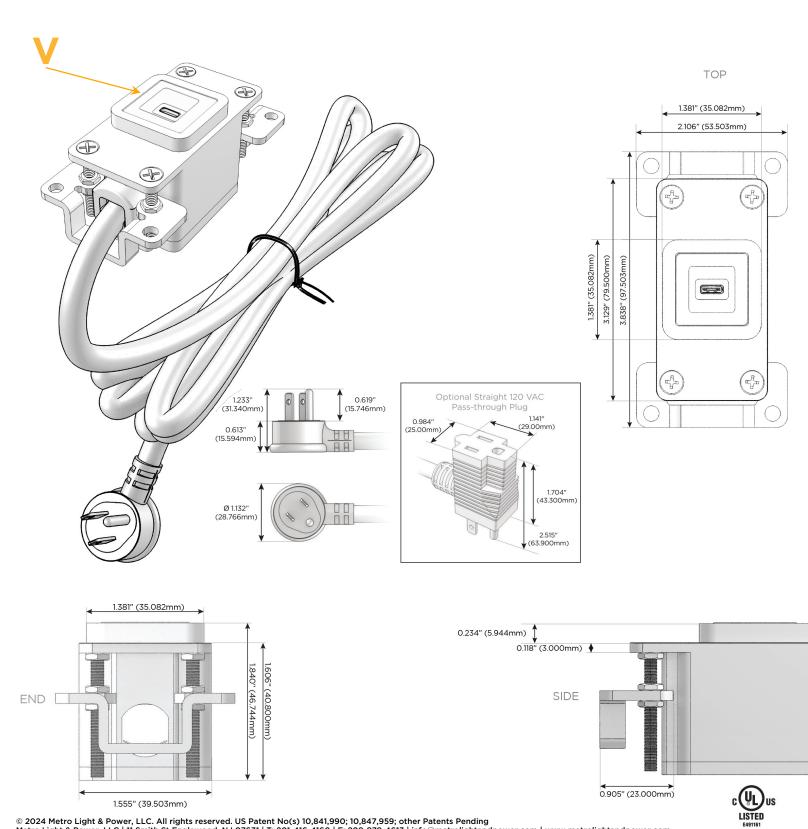

## Plug:

Supplied with Low Profile Flat 45° Angle 120 VAC Plug

**Optional Standard Straight 120 VAC Plug** 

Optional Straight 120 VAC Pass-through Plug

- CLEAN, COMPACT DESIGN
- STREAMLINED
- LOW PROFILE
- SIDE-EXITING CORDS
- PLUG & PLAY
- 6' AC CORD & PLUG (FLAT PLUG STANDARD)
- CUSTOMIZABLE CONFIGURATIONS AND FINISHES
- UL LISTED FOR MOUNTING IN FURNITURE
- 15A

# AC POWER & DATA CONNECTIVITY SOLUTION

M-POWER-1TW-V-SS8B

Specs:

#### Modules/Ports:

V USB-C (45W High Speed Charging Port) Distributed by

Mormax Company, Inc. 8 Westchester Plaza Elmsford, NY 10523

C 914-699-0101  $\square$ 

sales@mormax.com mormax.com

WER DISTR

© 2024 Metro Light & Power, LLC. All rights reserved. US Patent No(s) 10,841,990; 10,847,959; other Patents Pending Metro Light & Power, LLC | 11 Smith St Englewood, NJ 07631 | T: 201-416-4160 | F: 208-979-4613 | info@metrolightandpower.com | www.metrolightandpower.com