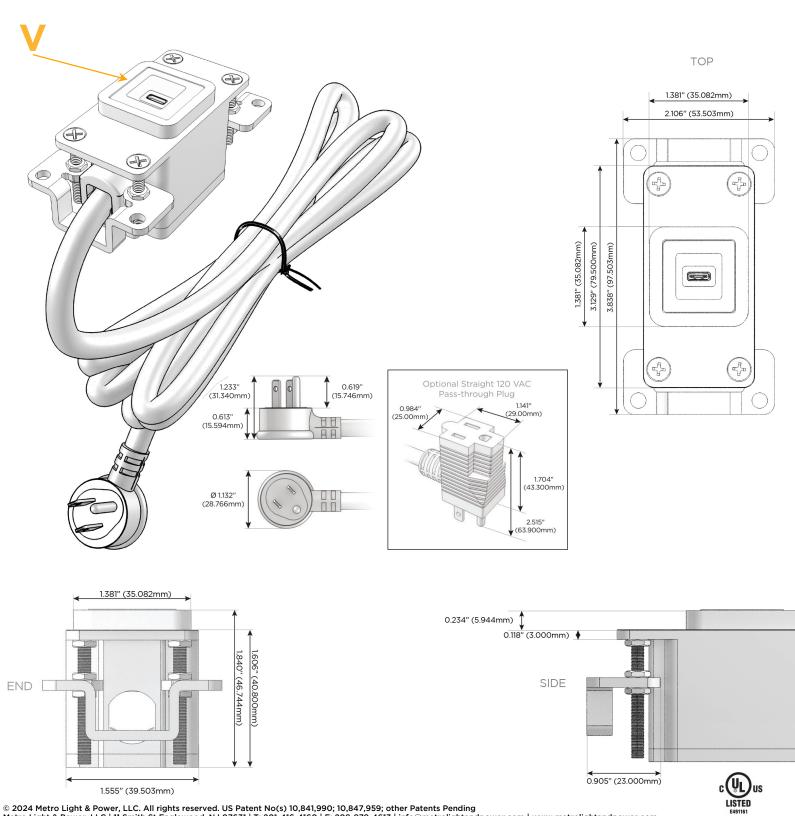

## Plug:

Supplied with Low Profile Flat 45° Angle 120 VAC Plug

**Optional Standard Straight 120 VAC Plug** 

Optional Straight 120 VAC Pass-through Plug

- CLEAN, COMPACT DESIGN
- STREAMLINED
- LOW PROFILE
- SIDE-EXITING CORDS
- PLUG & PLAY
- 6' AC CORD & PLUG (FLAT PLUG STANDARD)
- CUSTOMIZABLE CONFIGURATIONS AND FINISHES
- UL LISTED FOR MOUNTING IN FURNITURE
- 15A

# AC POWER & DATA CONNECTIVITY SOLUTION

M-POWER-1TW-V-SS4B

Specs:

#### Modules/Ports:

V USB-C (45W High Speed Charging Port) Distributed by

Mormax Company, Inc. 8 Westchester Plaza Elmsford, NY 10523

C 914-699-0101  $\square$ 

sales@mormax.com mormax.com

WER DISTR

© 2024 Metro Light & Power, LLC. All rights reserved. US Patent No(s) 10,841,990; 10,847,959; other Patents Pending Metro Light & Power, LLC | 11 Smith St Englewood, NJ 07631 | T: 201-416-4160 | F: 208-979-4613 | info@metrolightandpower.com | www.metrolightandpower.com