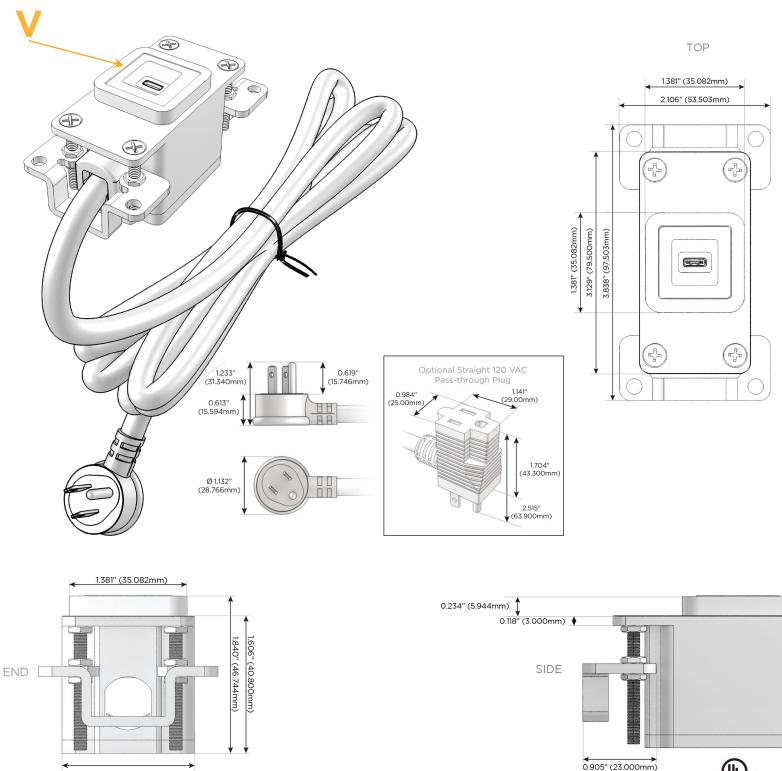

# Plug:

Supplied with Low Profile Flat 45° Angle 120 VAC Plug

**Optional Standard Straight 120 VAC Plug** 

Optional Straight 120 VAC Pass-through Plug

- CLEAN, COMPACT DESIGN
- STREAMLINED
- LOW PROFILE
- SIDE-EXITING CORDS
- PLUG & PLAY
- 6' AC CORD & PLUG (FLAT PLUG STANDARD)
- CUSTOMIZABLE CONFIGURATIONS AND FINISHES
- UL LISTED FOR MOUNTING IN FURNITURE
- 15A

# AC POWER & DATA CONNECTIVITY SOLUTION

M-POWER-ITW-V-CRAB

Specs:

#### Modules/Ports:

V USB-C (45W High Speed Charging Port) Distributed by

Mormax Company, Inc. 8 Westchester Plaza Elmsford, NY 10523

C 914-699-0101  $\square$ 

sales@mormax.com mormax.com

1.555" (39.503mm)