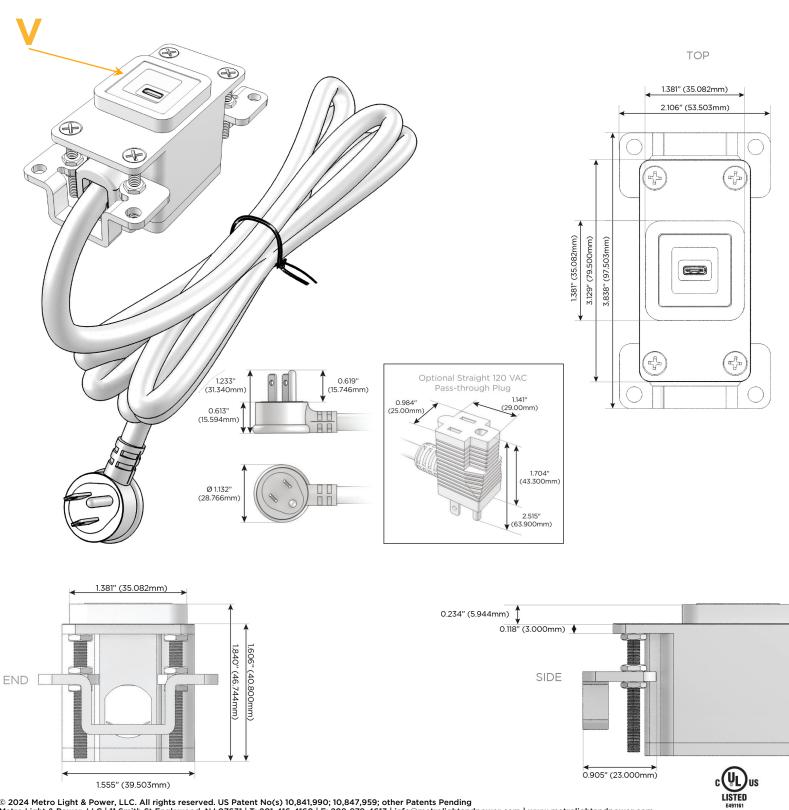

## Plug:

Supplied with Low Profile Flat 45° Angle 120 VAC Plug

**Optional Standard Straight 120 VAC Plug** 

Optional Straight 120 VAC Pass-through Plug

- CLEAN, COMPACT DESIGN
- STREAMLINED
- LOW PROFILE
- SIDE-EXITING CORDS
- PLUG & PLAY
- 6' AC CORD & PLUG (FLAT PLUG STANDARD)
- CUSTOMIZABLE CONFIGURATIONS AND FINISHES
- UL LISTED FOR MOUNTING IN FURNITURE
- 15A

#### Modules/Ports:

V USB-C (45W High Speed Charging Port) Distributed by

Mormax Company, Inc. 8 Westchester Plaza Elmsford, NY 10523

C 914-699-0101 sales@mormax.com  $\square$ 

mormax.com

WER DISTR

© 2024 Metro Light & Power, LLC. All rights reserved. US Patent No(s) 10,841,990; 10,847,959; other Patents Pending Metro Light & Power, LLC | 11 Smith St Englewood, NJ 07631 | T: 201-416-4160 | F: 208-979-4613 | info@metrolightandpower.com | www.metrolightandpower.com