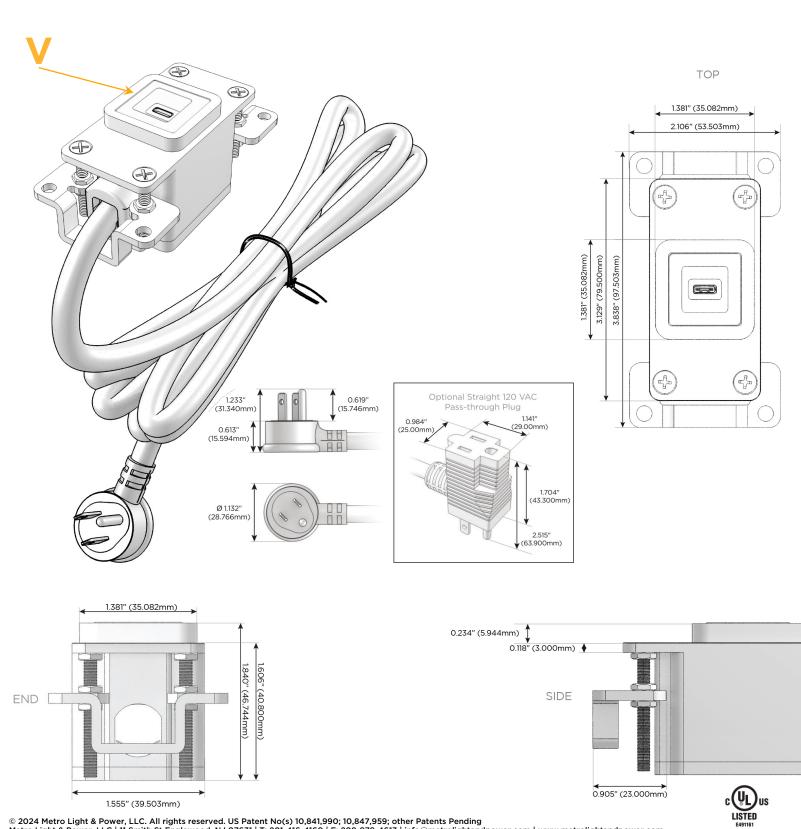

## Plug:

Supplied with Low Profile Flat 45° Angle 120 VAC Plug

Optional Standard Straight 120 VAC Plug

Optional Straight 120 VAC Pass-through Plug

- CLEAN, COMPACT DESIGN
- STREAMLINED
- LOW PROFILE
- SIDE-EXITING CORDS
- PLUG & PLAY
- 6' AC CORD & PLUG (FLAT PLUG STANDARD)
- CUSTOMIZABLE CONFIGURATIONS AND FINISHES
- UL LISTED FOR MOUNTING IN FURNITURE
- 15A

# AC POWER & DATA CONNECTIVITY SOLUTION

M-POWER-1TW-V-BZ5AB

Specs:

#### Modules/Ports:

V USB-C (45W High Speed Charging Port) Distributed by

Mormax Company, Inc. 8 Westchester Plaza Elmsford, NY 10523

C 914-699-0101  $\square$ 

sales@mormax.com mormax.com

WER DISTR

© 2024 Metro Light & Power, LLC. All rights reserved. US Patent No(s) 10,841,990; 10,847,959; other Patents Pending Metro Light & Power, LLC | 11 Smith St Englewood, NJ 07631 | T: 201-416-4160 | F: 208-979-4613 | info@metrolightandpower.com | www.metrolightandpower.com