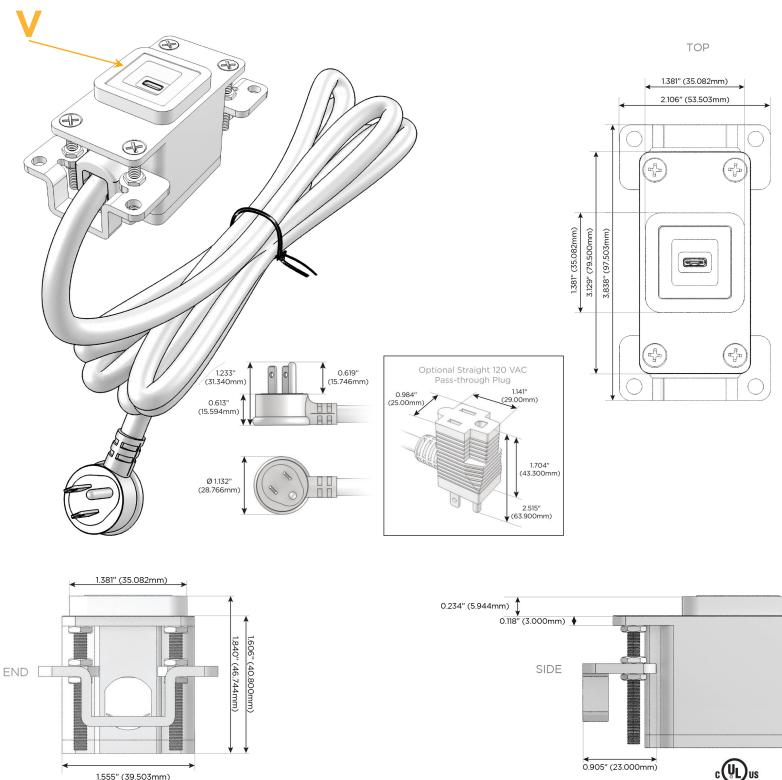

## Plug:

Supplied with Low Profile Flat 45° Angle 120 VAC Plug

Optional Standard Straight 120 VAC Plug

Optional Straight 120 VAC Pass-through Plug

- CLEAN, COMPACT DESIGN
- STREAMLINED
- LOW PROFILE
- SIDE-EXITING CORDS
- PLUG & PLAY
- 6' AC CORD & PLUG (FLAT PLUG STANDARD)
- CUSTOMIZABLE CONFIGURATIONS AND FINISHES
- UL LISTED FOR MOUNTING IN FURNITURE
- 15A

# AC POWER & DATA CONNECTIVITY SOLUTION

M-POWER-1TW-V-BRAAB

Specs:

#### Modules/Ports:

V USB-C (45W High Speed Charging Port) Distributed by

Mormax Company, Inc. 8 Westchester Plaza Elmsford, NY 10523

C 914-699-0101  $\square$ 

sales@mormax.com mormax.com

© 2024 Metro Light & Power, LLC. All rights reserved. US Patent No(s) 10,841,990; 10,847,959; other Patents Pending Metro Light & Power, LLC | 11 Smith St Englewood, NJ 07631 | T: 201-416-4160 | F: 208-979-4613 | info@metrolightandpower.com | www.metrolightandpower.com