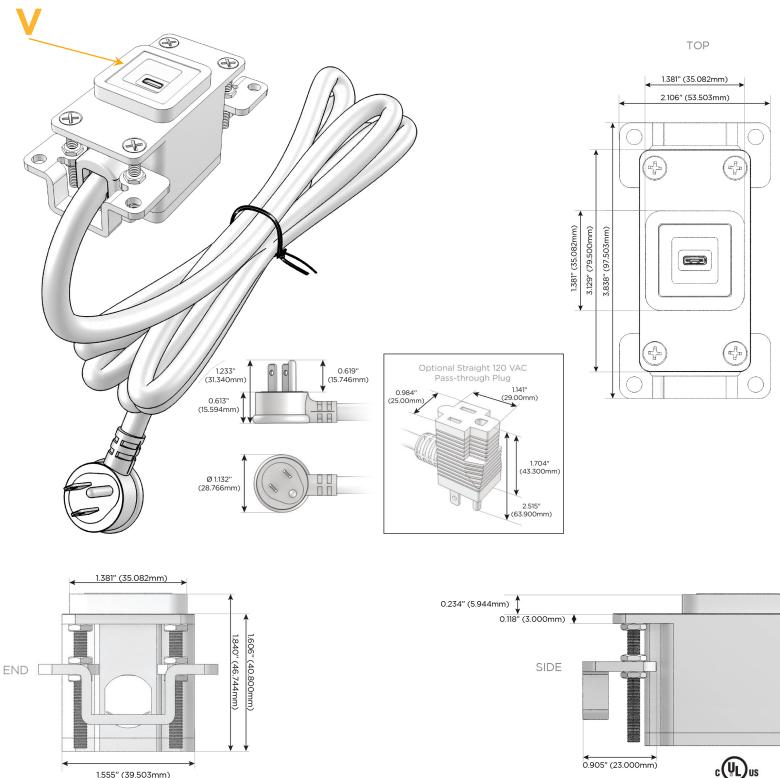

## Plug:

Supplied with Low Profile Flat 45° Angle 120 VAC Plug

Optional Standard Straight 120 VAC Plug

Optional Straight 120 VAC Pass-through Plug

- CLEAN, COMPACT DESIGN
- STREAMLINED
- LOW PROFILE
- SIDE-EXITING CORDS
- PLUG & PLAY
- 6' AC CORD & PLUG (FLAT PLUG STANDARD)
- CUSTOMIZABLE CONFIGURATIONS AND FINISHES
- UL LISTED FOR MOUNTING IN FURNITURE
- 15A

#### Modules/Ports:

V USB-C (45W High Speed Charging Port) Distributed by

Mormax Company, Inc. 8 Westchester Plaza Elmsford, NY 10523

C 914-699-0101  $\square$ 

sales@mormax.com mormax.com

© 2024 Metro Light & Power, LLC. All rights reserved. US Patent No(s) 10,841,990; 10,847,959; other Patents Pending Metro Light & Power, LLC | 11 Smith St Englewood, NJ 07631 | T: 201-416-4160 | F: 208-979-4613 | info@metrolightandpower.com | www.metrolightandpower.com