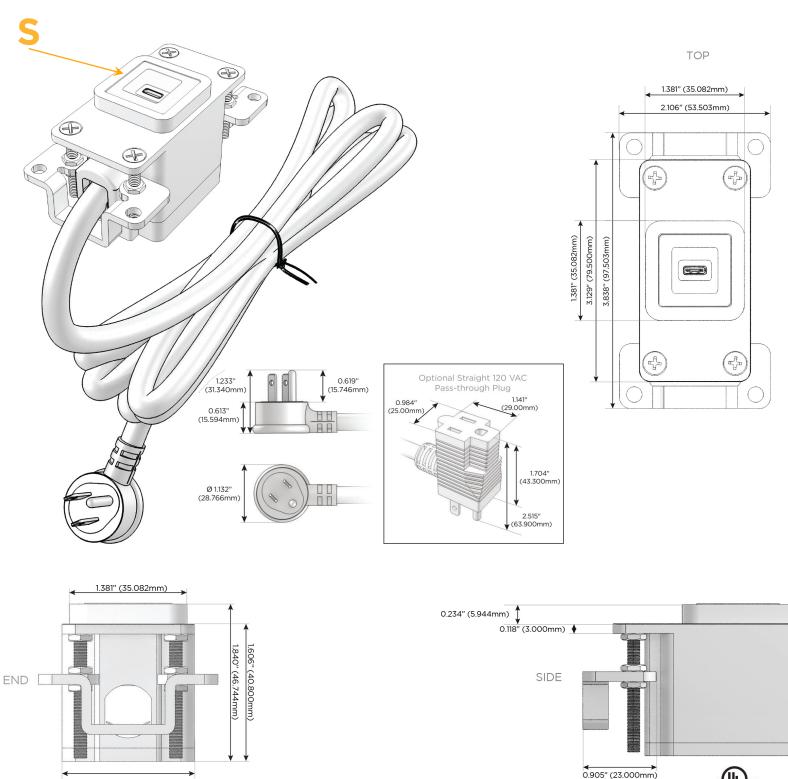

#### Plug:

Supplied with Low Profile Flat 45° Angle 120 VAC Plug

**Optional Standard Straight 120 VAC Plug** 

Optional Straight 120 VAC Pass-through Plug

- CLEAN, COMPACT DESIGN
- STREAMLINED
- LOW PROFILE
- SIDE-EXITING CORDS
- PLUG & PLAY
- 6' AC CORD & PLUG (FLAT PLUG STANDARD)
- CUSTOMIZABLE CONFIGURATIONS AND FINISHES
- UL LISTED FOR MOUNTING IN FURNITURE
- 15A

#### Modules/Ports:

S USB-C (25W High Speed Charging Port)

Distributed by

Mormax Company, Inc. 8 Westchester Plaza Elmsford, NY 10523

C 914-699-0101  $\square$ 

sales@mormax.com mormax.com

1.555" (39.503mm)