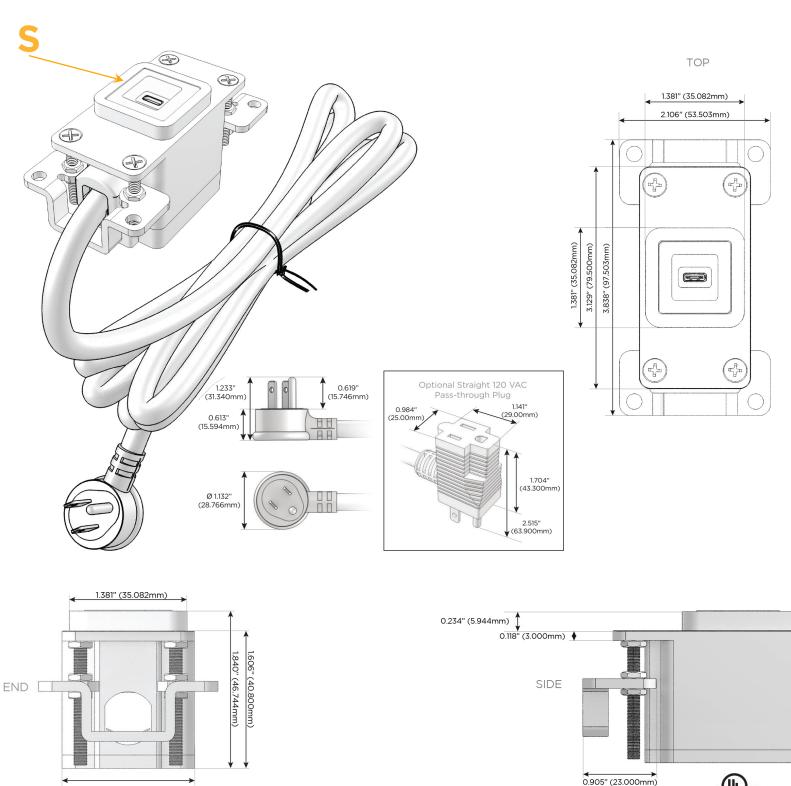

### Plug:

Supplied with Low Profile Flat 45° Angle 120 VAC Plug

Optional Standard Straight 120 VAC Plug

Optional Straight 120 VAC Pass-through Plug

- CLEAN, COMPACT DESIGN
- STREAMLINED
- LOW PROFILE
- SIDE-EXITING CORDS
- PLUG & PLAY
- 6' AC CORD & PLUG (FLAT PLUG STANDARD)
- CUSTOMIZABLE CONFIGURATIONS AND FINISHES
- UL LISTED FOR MOUNTING IN FURNITURE
- 15A

#### Modules/Ports:

S USB-C (25W High Speed Charging Port)

Distributed by

Mormax Company, Inc. 8 Westchester Plaza Elmsford, NY 10523

C 914-699-0101  $\square$ 

sales@mormax.com mormax.com

1.555" (39.503mm)