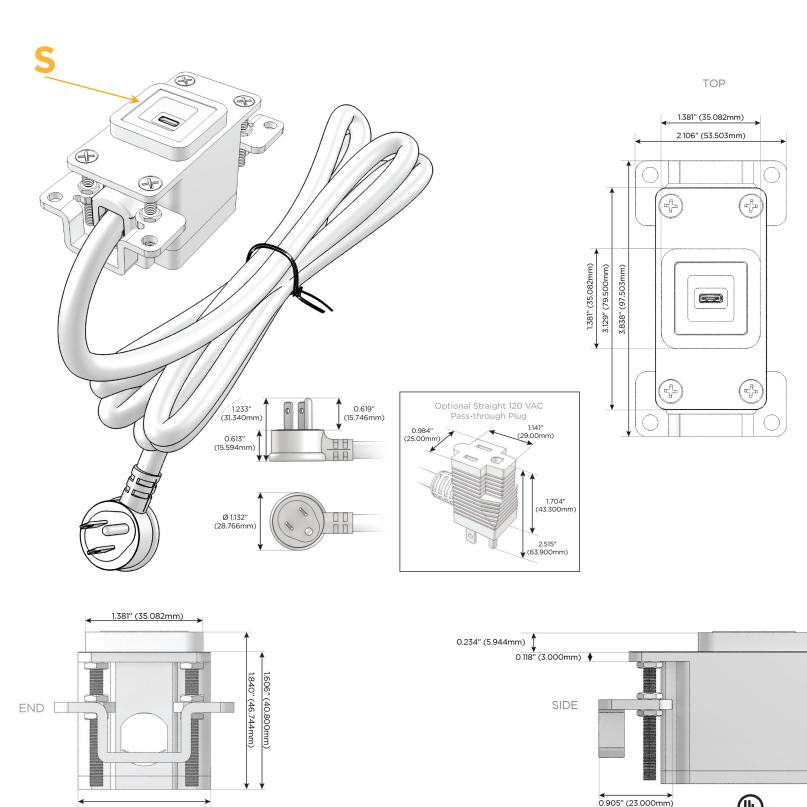

## Plug:

Supplied with Low Profile Flat 45° Angle 120 VAC Plug

Optional Standard Straight 120 VAC Plug

Optional Straight 120 VAC Pass-through Plug

- CLEAN, COMPACT DESIGN
- STREAMLINED
- LOW PROFILE
- SIDE-EXITING CORDS
- PLUG & PLAY
- 6' AC CORD & PLUG (FLAT PLUG STANDARD)
- CUSTOMIZABLE CONFIGURATIONS AND FINISHES
- UL LISTED FOR MOUNTING IN FURNITURE
- 15A

#### Modules/Ports:

1.555" (39.503mm)

S USB-C (25W High Speed Charging Port)

Distributed by

Mormax Company, Inc. 8 Westchester Plaza Elmsford, NY 10523 Solution

© 2024 Metro Light & Power, LLC. All rights reserved. US Patent No(s) 10,841,990; 10,847,959; other Patents Pending Metro Light & Power, LLC | 11 Smith St Englewood, NJ 07631 | T: 201-416-4160 | F: 208-979-4613 | info@metrolightandpower.com | www.metrolightandpower.com