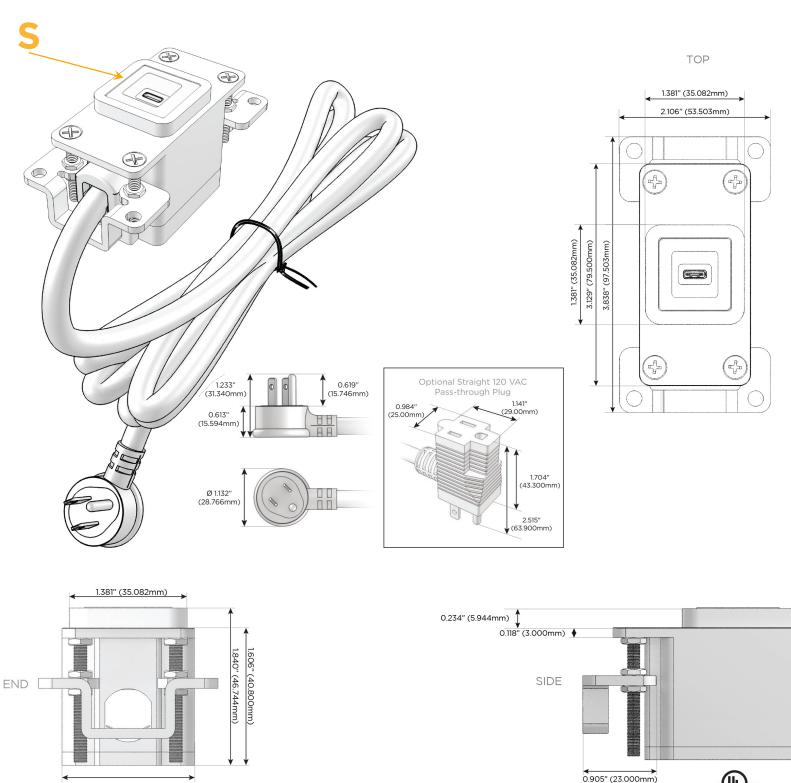

### Plug:

Supplied with Low Profile Flat 45° Angle 120 VAC Plug

**Optional Standard Straight 120 VAC Plug** 

Optional Straight 120 VAC Pass-through Plug

- CLEAN, COMPACT DESIGN
- STREAMLINED
- LOW PROFILE
- SIDE-EXITING CORDS
- PLUG & PLAY
- 6' AC CORD & PLUG (FLAT PLUG STANDARD)
- CUSTOMIZABLE CONFIGURATIONS AND FINISHES
- UL LISTED FOR MOUNTING IN FURNITURE
- 15A

#### Modules/Ports:

S USB-C (25W High Speed Charging Port)

Distributed by

Mormax Company, Inc. 8 Westchester Plaza Elmsford, NY 10523

C 914-699-0101  $\square$ 

sales@mormax.com mormax.com

1.555" (39.503mm)