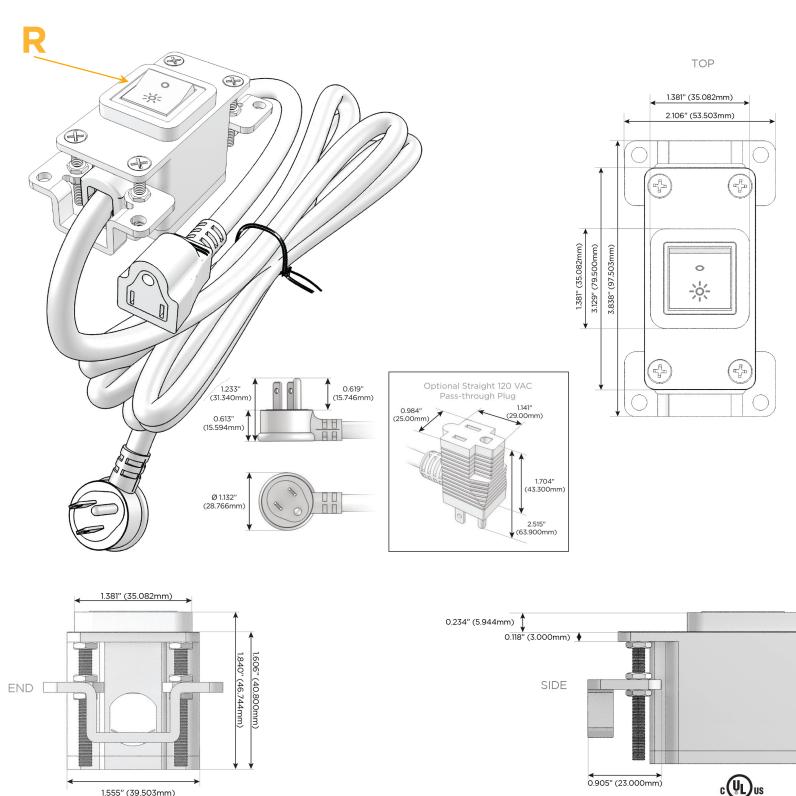

### Plug:

Supplied with Low Profile Flat 45° Angle 120 VAC Plug

**Optional Standard Straight 120 VAC Plug** 

Optional Straight 120 VAC Pass-through Plug

- CLEAN, COMPACT DESIGN
- STREAMLINED
- LOW PROFILE
- SIDE-EXITING CORDS
- PLUG & PLAY
- 6' AC CORD & PLUG (FLAT PLUG STANDARD)
- CUSTOMIZABLE CONFIGURATIONS AND FINISHES
- UL LISTED FOR MOUNTING IN FURNITURE
- 15A

## R Switched AC (Rocker Switch)

Distributed by

Mormax Company, Inc. 8 Westchester Plaza Elmsford, NY 10523

C 914-699-0101  $\square$ 

sales@mormax.com mormax.com

LISTED E491161

WER DISTRI

1.555" (39.503mm)