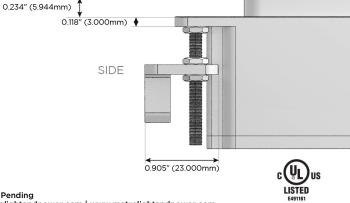

# AC POWER & DATA CONNECTIVITY SOLUTION

M-POWER-1TW-R-CRAB

 $\mathbf{P}/\mathbf{A}$ 

5

Specs: