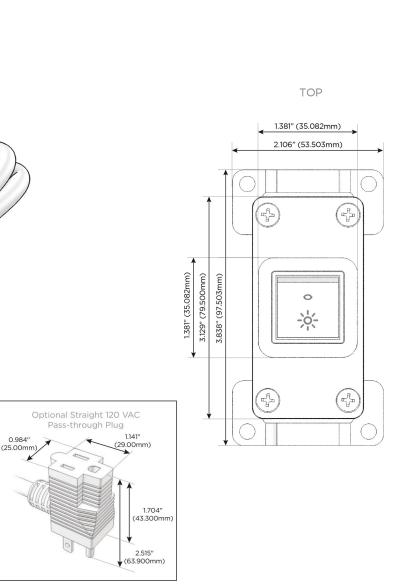

## Plug:

Supplied with Low Profile Flat 45° Angle 120 VAC Plug

**Optional Standard Straight 120 VAC Plug** 

Optional Straight 120 VAC Pass-through Plug

- CLEAN, COMPACT DESIGN
- STREAMLINED
- LOW PROFILE
- SIDE-EXITING CORDS
- **PLUG & PLAY**
- 6' AC CORD & PLUG (FLAT PLUG STANDARD)
- CUSTOMIZABLE CONFIGURATIONS AND FINISHES
- UL LISTED FOR MOUNTING IN FURNITURE
- 15A

# AC POWER & DATA CONNECTIVITY SOLUTION

M-POWER-1TW-R-CRAB

 $\mathbf{P}/\mathbf{A}$ 

5

Specs:

# R Switched AC (Rocker Switch)

Ð

\_\_\_\_\_\_ \_\_;<\_\_\_\_

Œ

Ð

1.233'

(31.340mm)

0.613" (15.594mm)