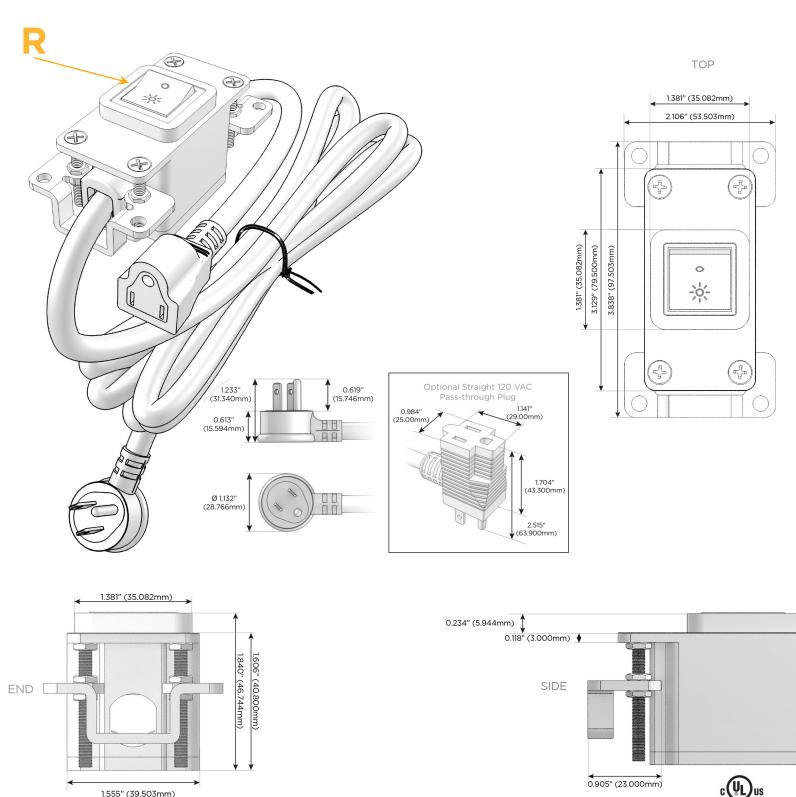

## R Switched AC (Rocker Switch)

Distributed by

Mormax Company, Inc. 8 Westchester Plaza Elmsford, NY 10523

C 914-699-0101  $\square$ 

sales@mormax.com mormax.com

LISTED E491161

WER DISTRI

1.555" (39.503mm)

#### Plug:

Supplied with Low Profile Flat 45° Angle 120 VAC Plug

**Optional Standard Straight 120 VAC Plug** 

Optional Straight 120 VAC Pass-through Plug

- CLEAN, COMPACT DESIGN
- STREAMLINED
- LOW PROFILE
- SIDE-EXITING CORDS
- PLUG & PLAY
- 6' AC CORD & PLUG (FLAT PLUG STANDARD)
- CUSTOMIZABLE CONFIGURATIONS AND FINISHES
- UL LISTED FOR MOUNTING IN FURNITURE
- 15A