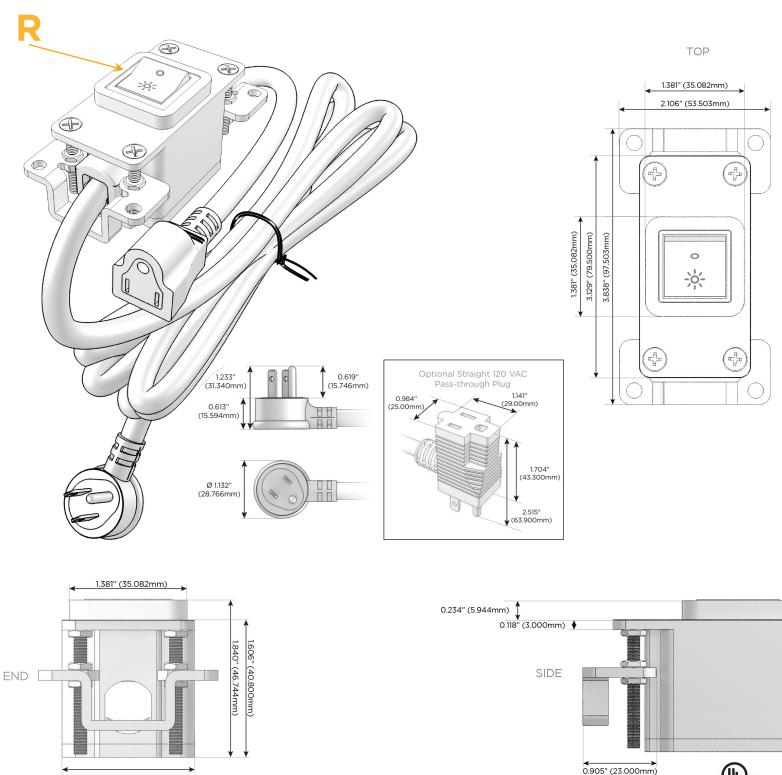

### Plug:

Supplied with Low Profile Flat 45° Angle 120 VAC Plug

Optional Standard Straight 120 VAC Plug

Optional Straight 120 VAC Pass-through Plug

- CLEAN, COMPACT DESIGN
- STREAMLINED
- LOW PROFILE
- SIDE-EXITING CORDS
- PLUG & PLAY
- 6' AC CORD & PLUG (FLAT PLUG STANDARD)
- CUSTOMIZABLE CONFIGURATIONS AND FINISHES
- UL LISTED FOR MOUNTING IN FURNITURE
- 15A

# AC POWER & DATA CONNECTIVITY SOLUTION

M-POWER-ITW-R-APAB

Specs:

## R Switched AC (Rocker Switch)

Distributed by

Mormax Company, Inc. 8 Westchester Plaza Elmsford, NY 10523

C 914-699-0101  $\square$ 

sales@mormax.com mormax.com

1.555" (39.503mm)

© 2024 Metro Light & Power, LLC. All rights reserved. US Patent No(s) 10,841,990; 10,847,959; other Patents Pending Metro Light & Power, LLC | 11 Smith St Englewood, NJ 07631 | T: 201-416-4160 | F: 208-979-4613 | info@metrolightandpower.com | www.metrolightandpower.com