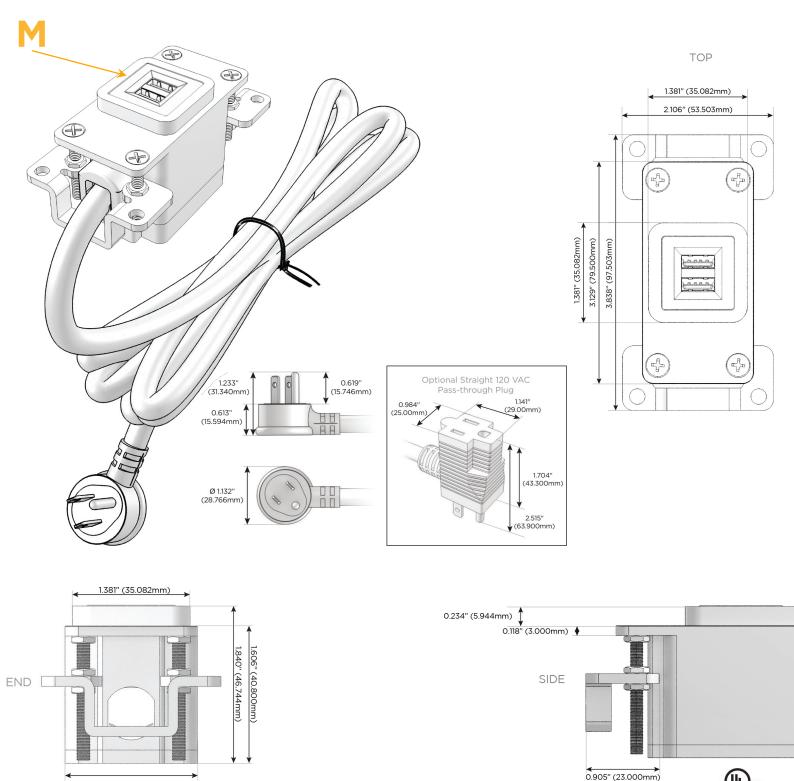

## Plug:

Supplied with Low Profile Flat 45° Angle 120 VAC Plug

**Optional Standard Straight 120 VAC Plug** 

Optional Straight 120 VAC Pass-through Plug

- CLEAN, COMPACT DESIGN
- STREAMLINED
- LOW PROFILE
- SIDE-EXITING CORDS
- PLUG & PLAY
- 6' AC CORD & PLUG (FLAT PLUG STANDARD)
- CUSTOMIZABLE CONFIGURATIONS AND FINISHES
- UL LISTED FOR MOUNTING IN FURNITURE
- 15A

### Modules/Ports:

M Double USB-A (Fast Charging Ports - 18W)

Distributed by

Mormax Company, Inc. 8 Westchester Plaza Elmsford, NY 10523

C 914-699-0101 sales@mormax.com  $\square$ 

mormax.com

1.555" (39.503mm)