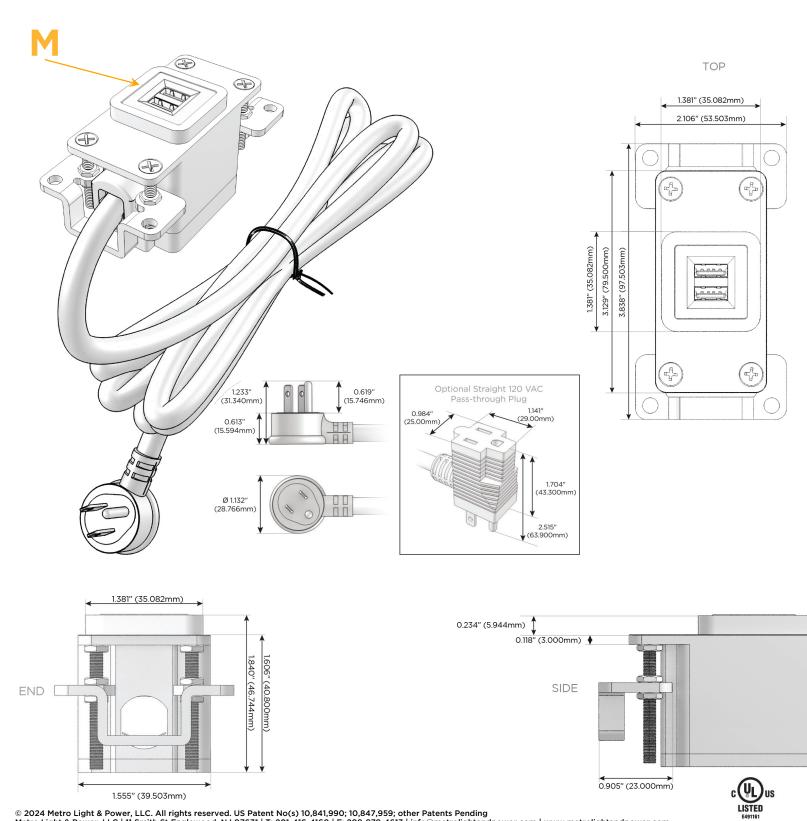

## Plug:

Supplied with Low Profile Flat 45° Angle 120 VAC Plug

**Optional Standard Straight 120 VAC Plug** 

Optional Straight 120 VAC Pass-through Plug

- CLEAN, COMPACT DESIGN
- STREAMLINED
- LOW PROFILE
- SIDE-EXITING CORDS
- PLUG & PLAY
- 6' AC CORD & PLUG (FLAT PLUG STANDARD)
- CUSTOMIZABLE CONFIGURATIONS AND FINISHES
- UL LISTED FOR MOUNTING IN FURNITURE
- 15A

# AC POWER & DATA CONNECTIVITY SOLUTION

M-POWER-1TW-M-CUAB

Specs:

### Modules/Ports:

M Double USB-A (Fast Charging Ports - 18W)

Distributed by

Mormax Company, Inc. 8 Westchester Plaza Elmsford, NY 10523

C 914-699-0101 sales@mormax.com  $\square$ 

mormax.com

WER DISTR

© 2024 Metro Light & Power, LLC. All rights reserved. US Patent No(s) 10,841,990; 10,847,959; other Patents Pending Metro Light & Power, LLC | 11 Smith St Englewood, NJ 07631 | T: 201-416-4160 | F: 208-979-4613 | info@metrolightandpower.com | www.metrolightandpower.com