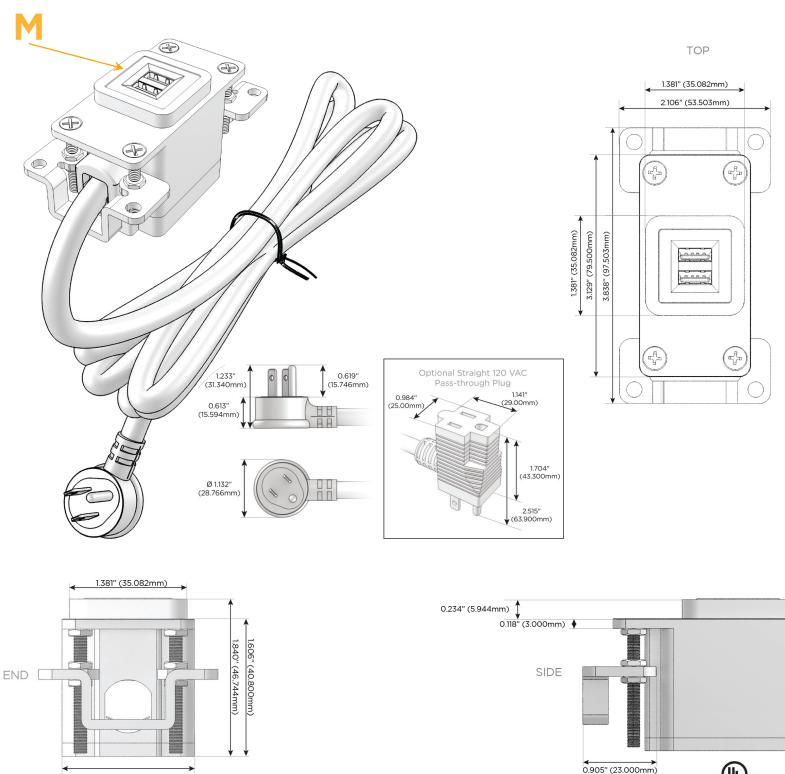

# Plug:

Supplied with Low Profile Flat 45° Angle 120 VAC Plug

**Optional Standard Straight 120 VAC Plug** 

Optional Straight 120 VAC Pass-through Plug

- CLEAN, COMPACT DESIGN
- STREAMLINED
- LOW PROFILE
- SIDE-EXITING CORDS
- PLUG & PLAY
- 6' AC CORD & PLUG (FLAT PLUG STANDARD)
- CUSTOMIZABLE CONFIGURATIONS AND FINISHES
- UL LISTED FOR MOUNTING IN FURNITURE
- 15A

#### Modules/Ports:

M Double USB-A (Fast Charging Ports - 18W)

Distributed by

Mormax Company, Inc. 8 Westchester Plaza Elmsford, NY 10523

C 914-699-0101  $\square$ 

sales@mormax.com mormax.com

1.555" (39.503mm)