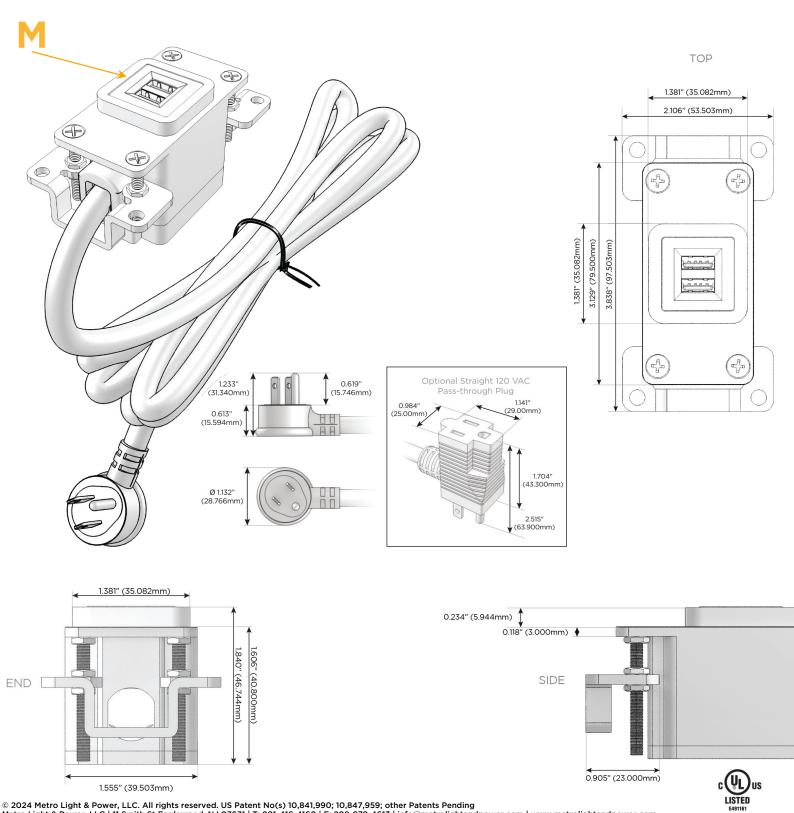

### Plug:

Supplied with Low Profile Flat 45° Angle 120 VAC Plug

Optional Standard Straight 120 VAC Plug

Optional Straight 120 VAC Pass-through Plug

- CLEAN, COMPACT DESIGN
- STREAMLINED
- LOW PROFILE
- SIDE-EXITING CORDS
- PLUG & PLAY
- 6' AC CORD & PLUG (FLAT PLUG STANDARD)
- CUSTOMIZABLE CONFIGURATIONS AND FINISHES
- UL LISTED FOR MOUNTING IN FURNITURE
- 15A

#### Modules/Ports:

M Double USB-A (Fast Charging Ports - 18W)

Distributed by

Mormax Company, Inc. 8 Westchester Plaza Elmsford, NY 10523

C 914-699-0101  $\square$ 

sales@mormax.com mormax.com

WER DISTR

© 2024 Metro Light & Power, LLC. All rights reserved. US Patent No(s) 10,841,990; 10,847,959; other Patents Pending Metro Light & Power, LLC | 11 Smith St Englewood, NJ 07631 | T: 201-416-4160 | F: 208-979-4613 | info@metrolightandpower.com | www.metrolightandpower.com