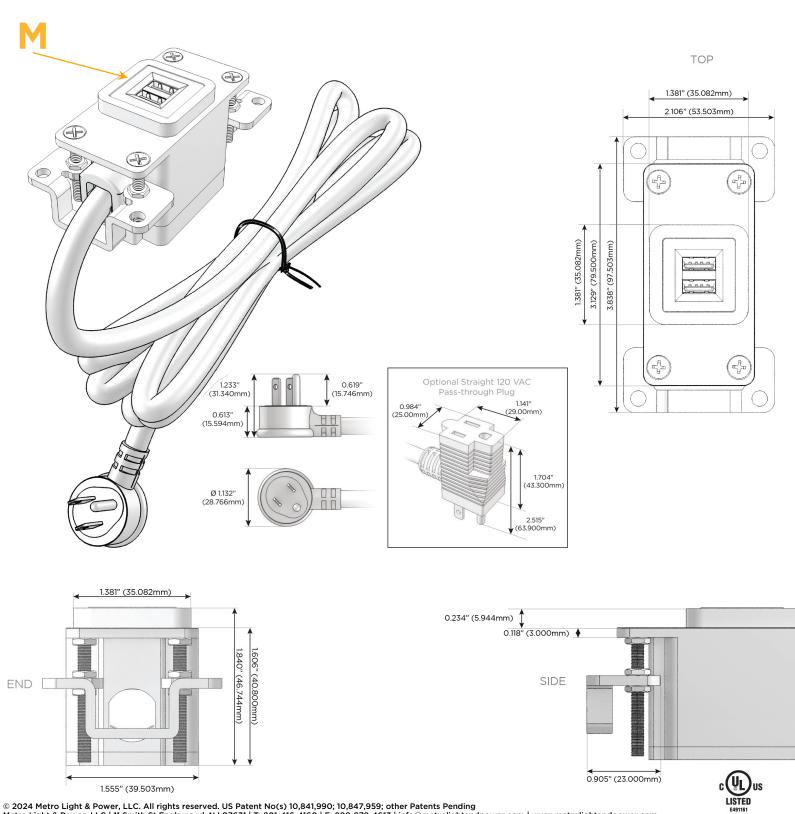

### Plug:

Supplied with Low Profile Flat 45° Angle 120 VAC Plug

**Optional Standard Straight 120 VAC Plug** 

Optional Straight 120 VAC Pass-through Plug

- CLEAN, COMPACT DESIGN
- STREAMLINED
- LOW PROFILE
- SIDE-EXITING CORDS
- PLUG & PLAY
- 6' AC CORD & PLUG (FLAT PLUG STANDARD)
- CUSTOMIZABLE CONFIGURATIONS AND FINISHES
- UL LISTED FOR MOUNTING IN FURNITURE
- 15A

#### Modules/Ports:

M Double USB-A (Fast Charging Ports - 18W)

Distributed by

Mormax Company, Inc. 8 Westchester Plaza Elmsford, NY 10523

C 914-699-0101  $\square$ 

sales@mormax.com mormax.com

WER DISTR

© 2024 Metro Light & Power, LLC. All rights reserved. US Patent No(s) 10,841,990; 10,847,959; other Patents Pending Metro Light & Power, LLC | 11 Smith St Englewood, NJ 07631 | T: 201-416-4160 | F: 208-979-4613 | info@metrolightandpower.com | www.metrolightandpower.com