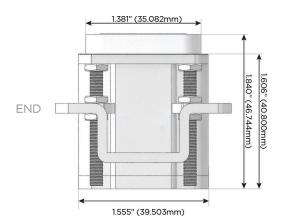

# AC POWER & DATA CONNECTIVITY SOLUTION

M-POWER-1TW-H-SS4B

Specs:

- H HDMI

Mormax Company, Inc. 8 Westchester Plaza Elmsford, NY 10523

C 914-699-0101 sales@mormax.com  $\square$  $\mathscr{S}$ mormax.com

Modules/Ports:

Ð Ð ADDA Ð Æ Ø ñ

TOP

0.234" (5.944mm) 0.118" (3.000mm) SIDE 0.905" (23.000mm) Ϋ́ C US LISTED E491161

POWER DISTRI

© 2024 Metro Light & Power, LLC. All rights reserved. US Patent No(s) 10,841,990; 10,847,959; other Patents Pending Metro Light & Power, LLC | 11 Smith St Englewood, NJ 07631 | T: 201-416-4160 | F: 208-979-4613 | info@metrolightandpower.com | www.metrolightandpower.com