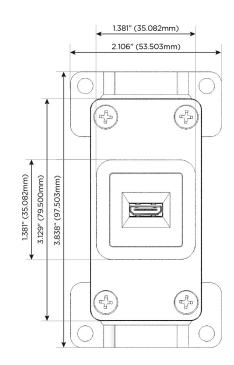

# AC POWER & DATA CONNECTIVITY SOLUTION

M-POWER-1TW-H-SS4B

Specs:

- H HDMI

Mormax Company, Inc. 8 Westchester Plaza Elmsford, NY 10523

C 914-699-0101 sales@mormax.com  $\square$  $\mathscr{S}$ mormax.com

Modules/Ports:

Ð Ð ADDA Ð Æ Ø ñ

TOP

0.234" (5.944mm) 0.118" (3.000mm) SIDE 0.905" (23.000mm) Ϋ́ C US LISTED E491161

POWER DISTRI

© 2024 Metro Light & Power, LLC. All rights reserved. US Patent No(s) 10,841,990; 10,847,959; other Patents Pending Metro Light & Power, LLC | 11 Smith St Englewood, NJ 07631 | T: 201-416-4160 | F: 208-979-4613 | info@metrolightandpower.com | www.metrolightandpower.com