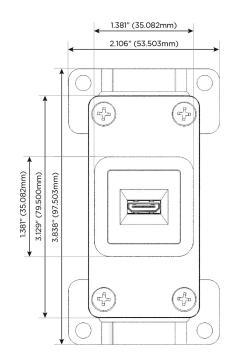

# AC POWER & DATA CONNECTIVITY SOLUTION

M-POWER-1TW-H-CHAB

Specs:

- Modules/Ports:
- H HDMI

Distributed by

Mormax Company, Inc. 8 Westchester Plaza Elmsford, NY 10523

C 914-699-0101  $\square$  $\mathscr{S}$ 