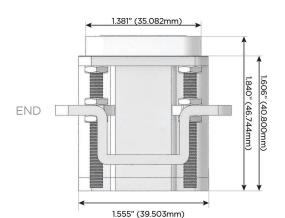

sales@mormax.com mormax.com

TOP

0.234" (5.944mm) 0.118" (3.000mm) SIDE 0.905" (23.000mm) Ϋ́ C US LISTED E491161

POWER DISTRI

© 2024 Metro Light & Power, LLC. All rights reserved. US Patent No(s) 10,841,990; 10,847,959; other Patents Pending Metro Light & Power, LLC | 11 Smith St Englewood, NJ 07631 | T: 201-416-4160 | F: 208-979-4613 | info@metrolightandpower.com | www.metrolightandpower.com