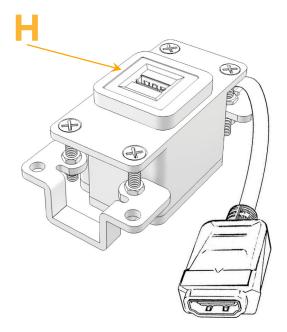

#### Module/Port Options:

- **Tamper Resistant AC Receptacle** Α
- E USB-A & USB-C (20W)
- Μ Double USB-A (Fast Charging Ports - 18W)
- H. HDMI
- 6 CAT 6
- 12 RJ 12
- Switched AC X
- 3-Way Switch (Low Voltage)
- V USB-C (45W High Speed Charging Port)
- USB-C (25W High Speed Charging Port) S
- R Switched AC (Rocker Switch)
- D Dimmer Switch

# AC POWER & DATA CONNECTIVITY SOLUTION

M-POWER-1TW-H-CHAB

Specs:

- Modules/Ports:
- H HDMI

Distributed by

Mormax Company, Inc. 8 Westchester Plaza Elmsford, NY 10523

C 914-699-0101  $\square$  $\mathscr{S}$ 