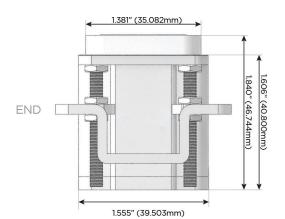

TOP

0.234" (5.944mm) 0.118" (3.000mm) SIDE SIDE 0.905" (23.000mm) COUS LISTED LISTED LISTED LISTED

POWER DISTRI

© 2024 Metro Light & Power, LLC. All rights reserved. US Patent No(s) 10,841,990; 10,847,959; other Patents Pending Metro Light & Power, LLC | 11 Smith St Englewood, NJ 07631 | T: 201-416-4160 | F: 208-979-4613 | info@metrolightandpower.com | www.metrolightandpower.com