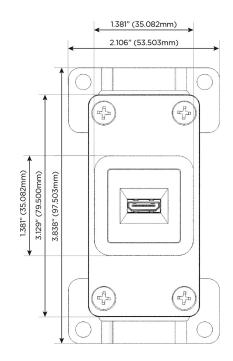

# AC POWER & DATA CONNECTIVITY SOLUTION

M-POWER-1TW-H-BZAB

Specs:

- Modules/Ports:
- H HDMI

Distributed by

Mormax Company, Inc. 8 Westchester Plaza Elmsford, NY 10523 ♦ 914-699-0101
➡ sales@mormax.com
✓ mormax.com