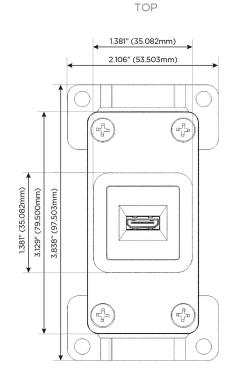

## AC POWER & DATA CONNECTIVITY SOLUTION

M-POWER-1TW-H-BR4B

Specs:

- Modules/Ports:
- H HDMI

Mormax Company, Inc. 8 Westchester Plaza Elmsford, NY 10523 Sales@mormax.com
✓ mormax.com

0.234" (5.944mm) 0.118" (3.000mm) SIDE SIDE 0.905" (23.000mm) CUBUS USTED LISTED LISTE