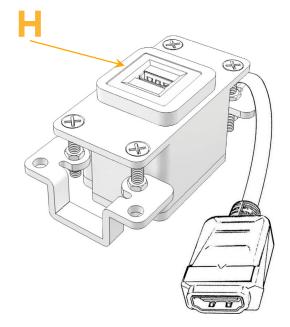

#### Module/Port Options:

- A Tamper Resistant AC Receptacle
- E USB-A & USB-C (20W)
- M Double USB-A (Fast Charging Ports 18W)
- H HDMI
- 6 CAT 6
- 12 RJ 12
- X Switched AC
- Y 3-Way Switch (Low Voltage)
- V USB-C (45W High Speed Charging Port)
- S USB-C (25W High Speed Charging Port)
- R Switched AC (Rocker Switch)
- D Dimmer Switch

#### Plug:

Supplied with Low Profile Flat 45° Angle 120 VAC Plug

Optional Standard Straight 120 VAC Plug

Optional Straight 120 VAC Pass-through Plug

- CLEAN, COMPACT DESIGN
- STREAMLINED
- LOW PROFILE
- SIDE-EXITING CORDS
- PLUG & PLAY
- 6' AC CORD & PLUG (FLAT PLUG STANDARD)
- CUSTOMIZABLE CONFIGURATIONS AND FINISHES
- UL LISTED FOR MOUNTING IN FURNITURE
- 15A