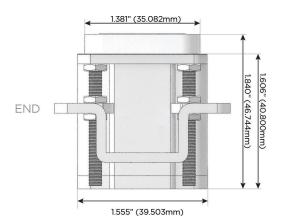

## AC POWER & DATA CONNECTIVITY SOLUTION

M-POWER-1TW-H-BR4B

Specs:

- Modules/Ports:
- H HDMI

Mormax Company, Inc. 8 Westchester Plaza Elmsford, NY 10523 Sales@mormax.com
✓ mormax.com

0.234" (5.944mm) 0.118" (3.000mm) SIDE SIDE 0.905" (23.000mm) CUBUS USTED LISTED LISTE