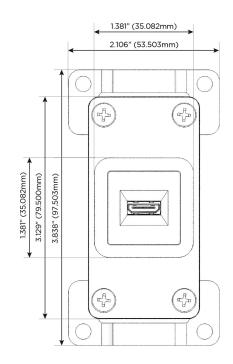

# AC POWER & DATA CONNECTIVITY SOLUTION

M-POWER-1TW-H-BB

Specs:

- Modules/Ports:
- H HDMI

Distributed by

Mormax Company, Inc. 8 Westchester Plaza Elmsford, NY 10523 Solution

TOP

0.234" (5.944mm) 0.118" (3.000mm) SIDE SIDE 0.905" (23.000mm) COUS LISTED LISTED LISTED LISTED