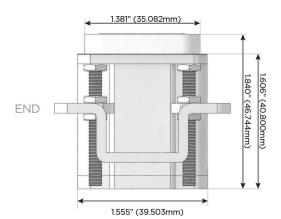

# AC POWER & DATA CONNECTIVITY SOLUTION

M-POWER-1TW-H-BB

Specs:

- Modules/Ports:
- H HDMI

Distributed by

Mormax Company, Inc. 8 Westchester Plaza Elmsford, NY 10523 Solution

TOP

0.234" (5.944mm) 0.118" (3.000mm) SIDE SIDE 0.905" (23.000mm) COUS LISTED LISTED LISTED LISTED