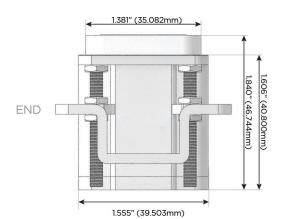

sales@mormax.com mormax.com

TOP

0.234" (5.944mm) 0.118" (3.000mm) SIDE 0.905" (23.000mm) Ϋ́ C US LISTED E491161

POWER DISTRI

© 2024 Metro Light & Power, LLC. All rights reserved. US Patent No(s) 10,841,990; 10,847,959; other Patents Pending Metro Light & Power, LLC | 11 Smith St Englewood, NJ 07631 | T: 201-416-4160 | F: 208-979-4613 | info@metrolightandpower.com | www.metrolightandpower.com