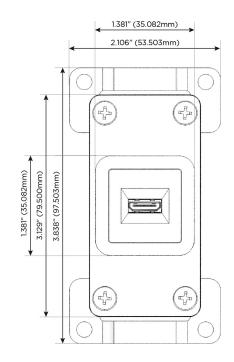

# AC POWER & DATA CONNECTIVITY SOLUTION

M-POWER-1TW-H-APAB

Specs:

- Modules/Ports:
- H HDMI

Distributed by

Mormax Company, Inc. 8 Westchester Plaza Elmsford, NY 10523

C 914-699-0101  $\square$  $\mathcal{S}$ 