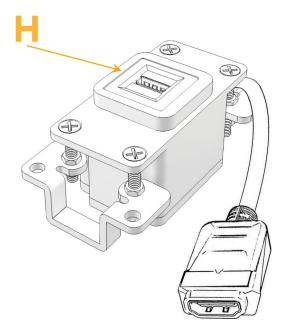

#### Module/Port Options:

- A Tamper Resistant AC Receptacle
- E USB-A & USB-C (20W)
- M Double USB-A (Fast Charging Ports 18W)
- H HDMI
- 6 CAT 6
- 12 RJ 12
- X Switched AC
- Y 3-Way Switch (Low Voltage)
- V USB-C (45W High Speed Charging Port)
- S USB-C (25W High Speed Charging Port)
- R Switched AC (Rocker Switch)
- D Dimmer Switch

# AC POWER & DATA CONNECTIVITY SOLUTION

M-POWER-1TW-H-APAB

Specs:

- Modules/Ports:
- H HDMI

Distributed by

Mormax Company, Inc. 8 Westchester Plaza Elmsford, NY 10523

C 914-699-0101  $\square$  $\mathcal{S}$ 