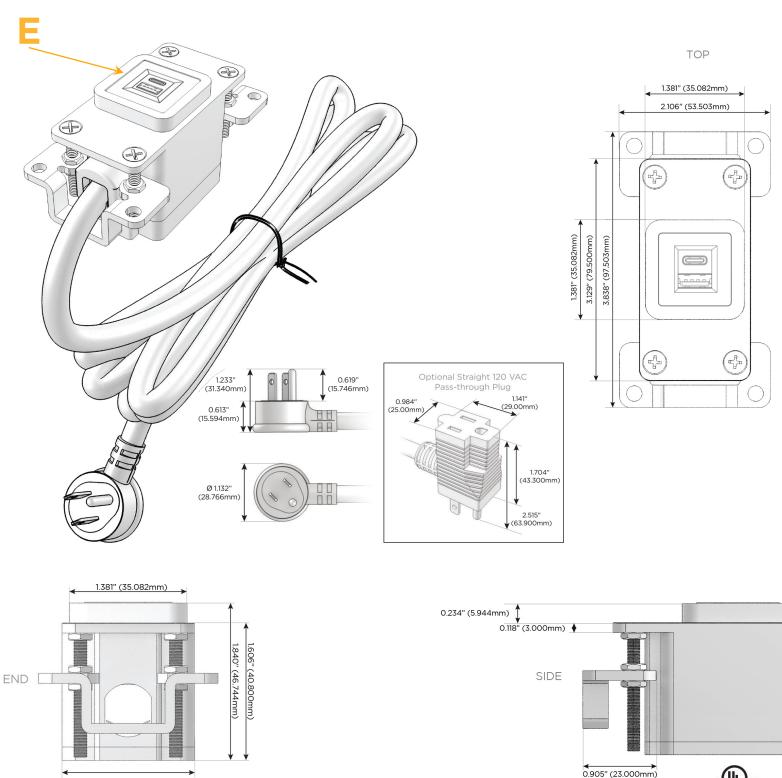

## E USB-A & USB-C (20W)

Distributed by

Mormax Company, Inc. 8 Westchester Plaza Elmsford, NY 10523

C 914-699-0101  $\square$  $\bar{\mathscr{O}}$ 

sales@mormax.com mormax.com

1.555" (39.503mm)

© 2024 Metro Light & Power, LLC. All rights reserved. US Patent No(s) 10,841,990; 10,847,959; other Patents Pending Metro Light & Power, LLC | 11 Smith St Englewood, NJ 07631 | T: 201-416-4160 | F: 208-979-4613 | info@metrolightandpower.com | www.metrolightandpower.com