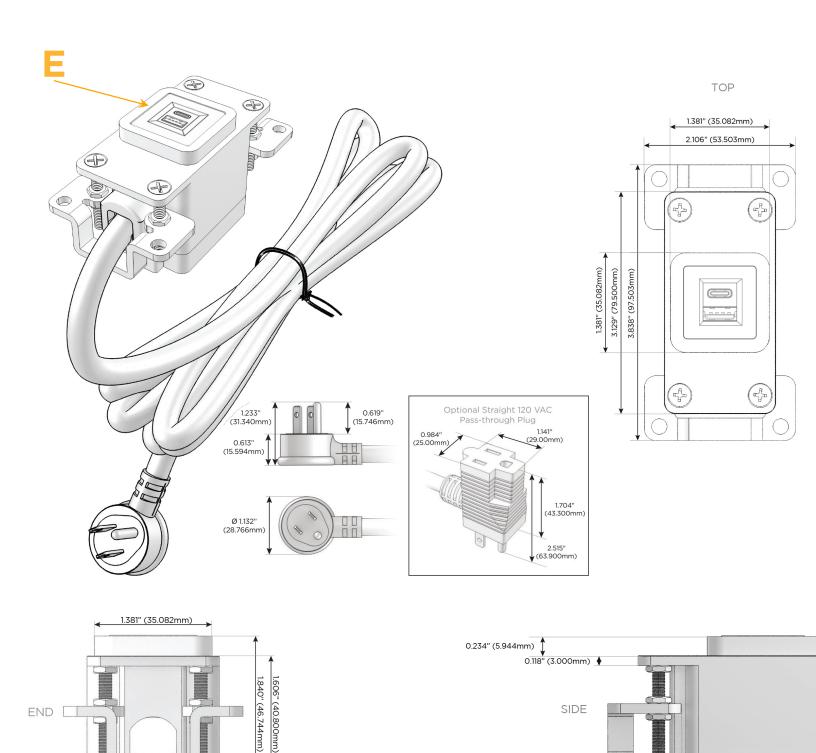

# Modules/Ports:

1.555" (39.503mm)

## E USB-A & USB-C (20W)

Distributed by

0.905" (23.000mm)

Ϋ́Γ US

LISTED E491161

WER DISTRI

Mormax Company, Inc. 8 Westchester Plaza Elmsford, NY 10523

C 914-699-0101  $\square$  $\bar{\mathscr{O}}$ 