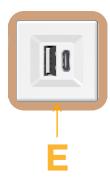

#### Module/Port Options:

- **Tamper Resistant AC Receptacle** Α
- E USB-A & USB-C (20W)
- Μ Double USB-A (Fast Charging Ports - 18W)
- H. HDMI
- 6 CAT 6
- 12 RJ 12
- Switched AC X
- 3-Way Switch (Low Voltage)
- V USB-C (45W High Speed Charging Port)
- USB-C (25W High Speed Charging Port) S
- R Switched AC (Rocker Switch)
- D Dimmer Switch

#### E USB-A & USB-C (20W)

Distributed by

Mormax Company, Inc. 8 Westchester Plaza Elmsford, NY 10523 Sales@mormax.com
✓ mormax.com

© 2024 Metro Light & Power, LLC. All rights reserved. US Patent No(s) 10,841,990; 10,847,959; other Patents Pending Metro Light & Power, LLC | 11 Smith St Englewood, NJ 07631 | T: 201-416-4160 | F: 208-979-4613 | info@metrolightandpower.com | www.metrolightandpower.com