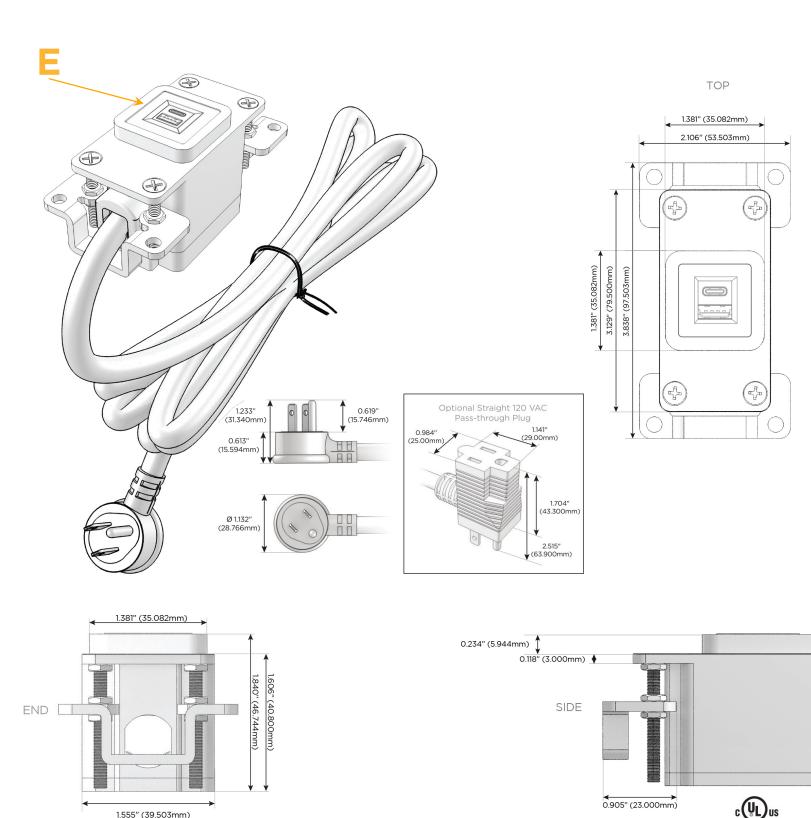

### Plug:

Supplied with Low Profile Flat 45° Angle 120 VAC Plug

**Optional Standard Straight 120 VAC Plug** 

Optional Straight 120 VAC Pass-through Plug

- CLEAN, COMPACT DESIGN
- STREAMLINED
- LOW PROFILE
- SIDE-EXITING CORDS
- **PLUG & PLAY**
- 6' AC CORD & PLUG (FLAT PLUG STANDARD)
- CUSTOMIZABLE CONFIGURATIONS AND FINISHES
- UL LISTED FOR MOUNTING IN FURNITURE
- 15A

#### Modules/Ports:

#### E USB-A & USB-C (20W)

Distributed by

Mormax Company, Inc. 8 Westchester Plaza Elmsford, NY 10523 Sales@mormax.com
✓ mormax.com

© 2024 Metro Light & Power, LLC. All rights reserved. US Patent No(s) 10,841,990; 10,847,959; other Patents Pending Metro Light & Power, LLC | 11 Smith St Englewood, NJ 07631 | T: 201-416-4160 | F: 208-979-4613 | info@metrolightandpower.com | www.metrolightandpower.com