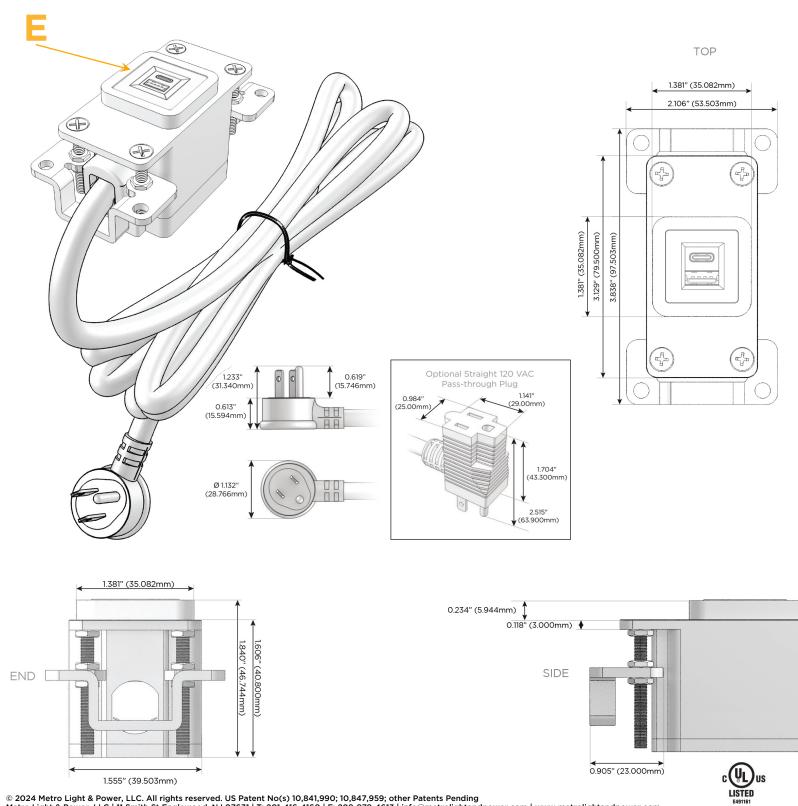

#### Plug:

Supplied with Low Profile Flat 45° Angle 120 VAC Plug

Optional Standard Straight 120 VAC Plug

Optional Straight 120 VAC Pass-through Plug

- CLEAN, COMPACT DESIGN
- STREAMLINED
- LOW PROFILE
- SIDE-EXITING CORDS
- PLUG & PLAY
- 6' AC CORD & PLUG (FLAT PLUG STANDARD)
- CUSTOMIZABLE CONFIGURATIONS AND FINISHES
- UL LISTED FOR MOUNTING IN FURNITURE
- 15A

# E USB-A & USB-C (20W)

Distributed by

Mormax Company, Inc. 8 Westchester Plaza Elmsford, NY 10523

C 914-699-0101 sales@mormax.com  $\square$  $\bar{\mathscr{O}}$ mormax.com

WER DISTRI

© 2024 Metro Light & Power, LLC. All rights reserved. US Patent No(s) 10,841,990; 10,847,959; other Patents Pending Metro Light & Power, LLC | 11 Smith St Englewood, NJ 07631 | T: 201-416-4160 | F: 208-979-4613 | info@metrolightandpower.com | www.metrolightandpower.com