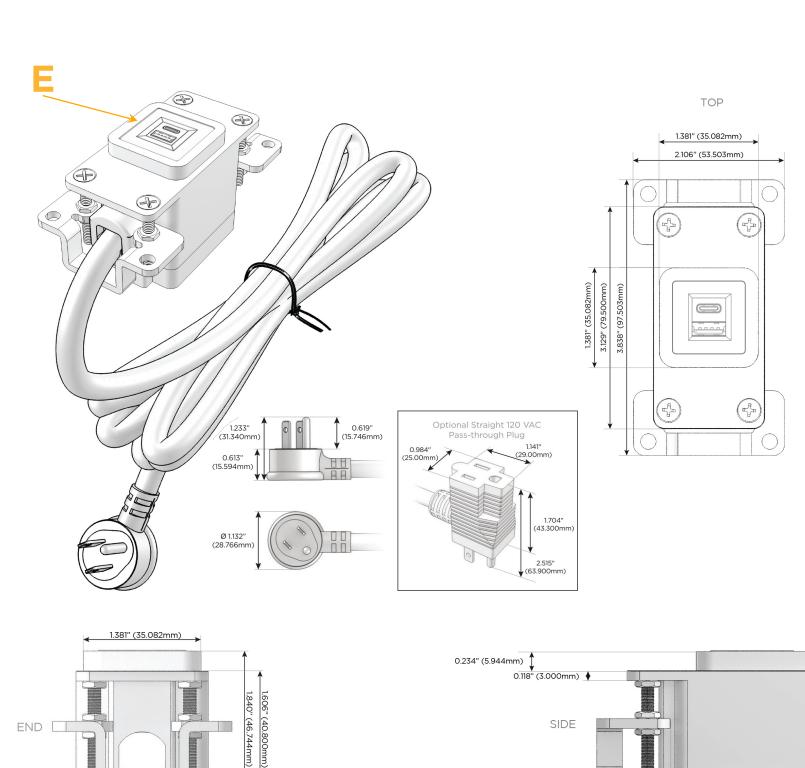

# Modules/Ports:

1.555" (39.503mm)

# E USB-A & USB-C (20W)

Distributed by

0.905" (23.000mm)

(VL)us

LISTED E491161

WER DISTRI

Mormax Company, Inc. 8 Westchester Plaza Elmsford, NY 10523 ♦ 914-699-0101
☑ sales@mormax.com
Ø mormax.com

© 2024 Metro Light & Power, LLC. All rights reserved. US Patent No(s) 10,841,990; 10,847,959; other Patents Pending Metro Light & Power, LLC | 11 Smith St Englewood, NJ 07631 | T: 201-416-4160 | F: 208-979-4613 | info@metrolightandpower.com | www.metrolightandpower.com