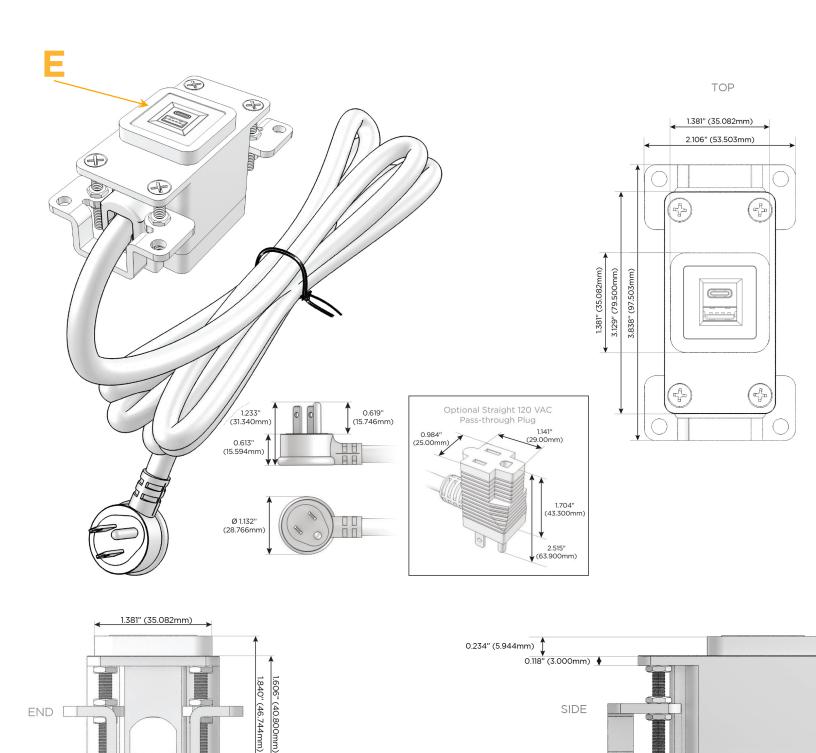

### Module/Port Options:

- **Tamper Resistant AC Receptacle** Α
- E USB-A & USB-C (20W)
- Μ Double USB-A (Fast Charging Ports - 18W)
- H. HDMI
- 6 CAT 6
- 12 RJ 12
- Switched AC X
- 3-Way Switch (Low Voltage)
- V USB-C (45W High Speed Charging Port)
- USB-C (25W High Speed Charging Port) S
- R Switched AC (Rocker Switch)
- D Dimmer Switch

#### Plug:

Supplied with Low Profile Flat 45° Angle 120 VAC Plug

**Optional Standard Straight 120 VAC Plug** 

Optional Straight 120 VAC Pass-through Plug

- CLEAN, COMPACT DESIGN
- STREAMLINED
- LOW PROFILE
- SIDE-EXITING CORDS
- PLUG & PLAY
- 6' AC CORD & PLUG (FLAT PLUG STANDARD)
- CUSTOMIZABLE CONFIGURATIONS AND FINISHES
- UL LISTED FOR MOUNTING IN FURNITURE
- 15A

# E USB-A & USB-C (20W)

Distributed by

0.905" (23.000mm)

Ϋ́Γ US

LISTED E491161

WER DISTRI

Mormax Company, Inc. 8 Westchester Plaza Elmsford, NY 10523

C 914-699-0101  $\square$  $\bar{\mathscr{O}}$ 