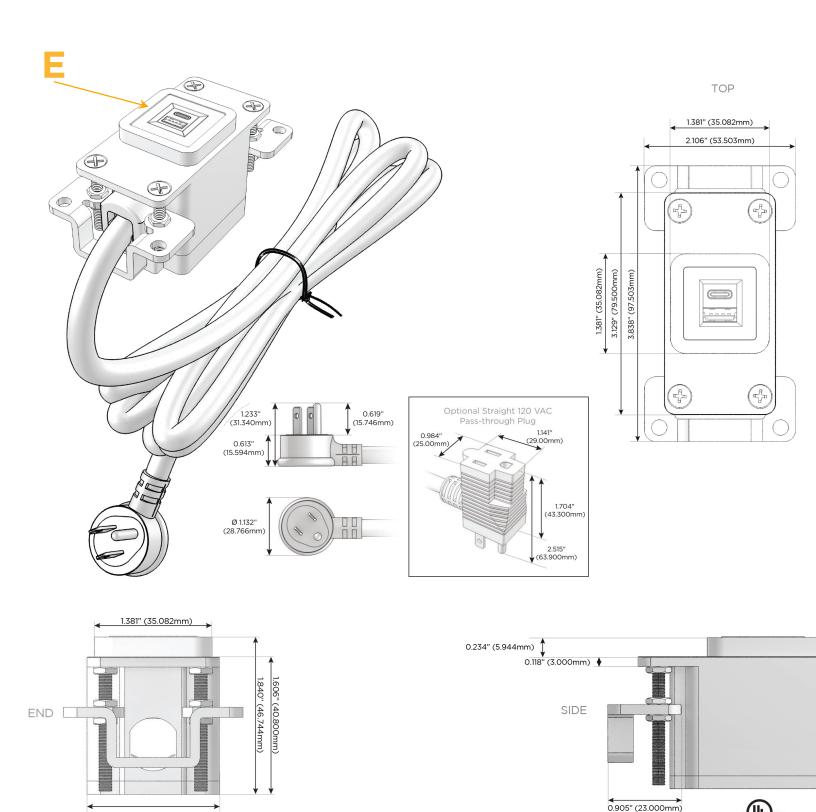

# E USB-A & USB-C (20W)

Distributed by

Mormax Company, Inc. 8 Westchester Plaza Elmsford, NY 10523 Sales@mormax.com
✓ mormax.com

1.555" (39.503mm)

© 2024 Metro Light & Power, LLC. All rights reserved. US Patent No(s) 10,841,990; 10,847,959; other Patents Pending Metro Light & Power, LLC | 11 Smith St Englewood, NJ 07631 | T: 201-416-4160 | F: 208-979-4613 | info@metrolightandpower.com | www.metrolightandpower.com