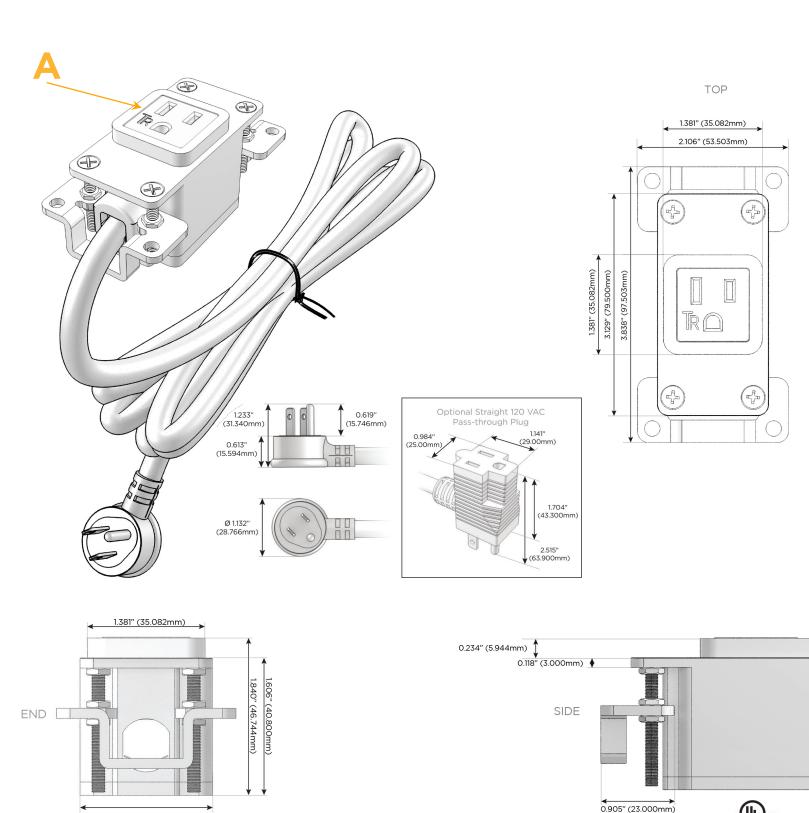

### Module/Port Options:

- **Tamper Resistant AC Receptacle** Α
- E USB-A & USB-C (20W)
- Μ Double USB-A (Fast Charging Ports - 18W)
- H. HDMI
- 6 CAT 6
- 12 RJ 12
- Switched AC X
- 3-Way Switch (Low Voltage)
- V USB-C (45W High Speed Charging Port)
- USB-C (25W High Speed Charging Port) S
- R Switched AC (Rocker Switch)
- D Dimmer Switch

## Plug:

Supplied with Low Profile Flat 45° Angle 120 VAC Plug

**Optional Standard Straight 120 VAC Plug** 

Optional Straight 120 VAC Pass-through Plug

- CLEAN, COMPACT DESIGN
- STREAMLINED
- LOW PROFILE
- SIDE-EXITING CORDS
- PLUG & PLAY
- 6' AC CORD & PLUG (FLAT PLUG STANDARD)
- CUSTOMIZABLE CONFIGURATIONS AND FINISHES
- UL LISTED FOR MOUNTING IN FURNITURE
- 15A

#### Modules/Ports:

1.555" (39.503mm)

## A Tamper Resistant AC Receptacle

Distributed by

Mormax Company, Inc. 8 Westchester Plaza Elmsford, NY 10523

C 914-699-0101  $\square$ 

sales@mormax.com mormax.com

© 2024 Metro Light & Power, LLC. All rights reserved. US Patent No(s) 10,841,990; 10,847,959; other Patents Pending Metro Light & Power, LLC | 11 Smith St Englewood, NJ 07631 | T: 201-416-4160 | F: 208-979-4613 | info@metrolightandpower.com | www.metrolightandpower.com